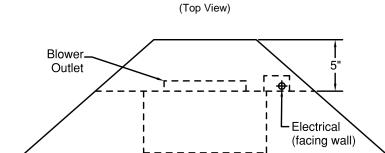

Vent A Hood

# DUCT FREE WALL MOUNT RANGE HOOD SPECIFICATIONS

## PDAH14-K42

Halogen lights. This model is not available with heat lamps. Shown with ARS duct cover (sold separately). ARS duct covers are available in 8' 9' ceiling sizes.

# **Dimensional Information**

| Width         | 42.0 |
|---------------|------|
| Depth         | 21.0 |
| Height        | 14.0 |
| CFM @ 0.0" SP | n/a  |
| Sones         | n/a  |
| Amps          | 3.7  |
| # Lights      | 3.0  |







(Front View)

#### Recommended Mounting Height\*



\*Exceeding recommended mounting height may compromise performance.

| Мо   | odel  | Volts | Amps* | Hz   | RPM    | CFM<br>SP@0.0" | Equivalent CFM | CFM<br>SP@0.1" | CFM<br>SP@0.2" | CFM<br>SP@0.3" | Minimum Round Duct Size | Sones <sup>#</sup> |
|------|-------|-------|-------|------|--------|----------------|----------------|----------------|----------------|----------------|-------------------------|--------------------|
| K250 | (ARS) | 115.0 | 2.2   | 60.0 | 1550.0 | n/a            | n/a            | n/a            | n/a            | n/a            | n/a                     | n/a                |

## Electrical/Mechanical Specifications For Blower Unit

#### SPECIFICATIONS SUBJECT TO CHANGE WITHOUT NOTICE