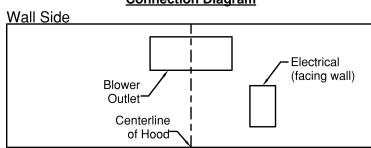

Vent A Hood

# DUCT FREE WALL MOUNT RANGE HOOD SPECIFICATIONS

## PDAH14-K42

Halogen lights. This model is not available with heat lamps. Shown with ARS duct cover (sold separately). ARS duct covers are available in 8' 9' ceiling sizes.

# **Dimensional Information**

| Width         | 42.0 |
|---------------|------|
| Depth         | 21.0 |
| Height        | 14.0 |
| CFM @ 0.0" SP | n/a  |
| Sones         | n/a  |
| Amps          | 3.7  |
| # Lights      | 3.0  |







(Front View)

#### Recommended Mounting Height\*



\*Exceeding recommended mounting height may compromise performance.

| Мо   | odel  | Volts | Amps* | Hz   | RPM    | CFM<br>SP@0.0" | Equivalent CFM | CFM<br>SP@0.1" | CFM<br>SP@0.2" | CFM<br>SP@0.3" | Minimum Round Duct Size | Sones <sup>#</sup> |
|------|-------|-------|-------|------|--------|----------------|----------------|----------------|----------------|----------------|-------------------------|--------------------|
| K250 | (ARS) | 115.0 | 2.2   | 60.0 | 1550.0 | n/a            | n/a            | n/a            | n/a            | n/a            | n/a                     | n/a                |

## Electrical/Mechanical Specifications For Blower Unit

#### SPECIFICATIONS SUBJECT TO CHANGE WITHOUT NOTICE