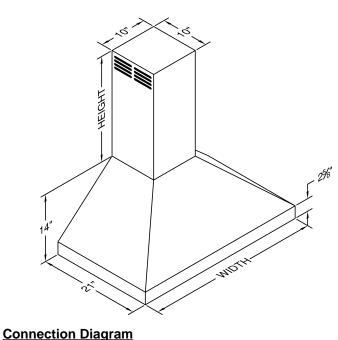

# **Dimensional Information**

| Width         | 42.0 |
|---------------|------|
| Depth         | 21.0 |
| Height        | 14.0 |
| CFM @ 0.0" SP | n/a  |
| Sones         | n/a  |
| Amps          | 3.7  |
| # Lights      | 3.0  |