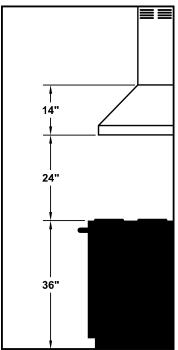

#### Recommended Mounting Height\*

\*Exceeding recommended mounting height may compromise performance.

| Мо   | odel  | Volts | Amps* | Hz   | RPM    | CFM<br>SP@0.0" | Equivalent CFM | CFM<br>SP@0.1" | CFM<br>SP@0.2" | CFM<br>SP@0.3" | Minimum Round Duct Size | Sones <sup>#</sup> |
|------|-------|-------|-------|------|--------|----------------|----------------|----------------|----------------|----------------|-------------------------|--------------------|
| K250 | (ARS) | 115.0 | 2.2   | 60.0 | 1550.0 | n/a            | n/a            | n/a            | n/a            | n/a            | n/a                     | n/a                |