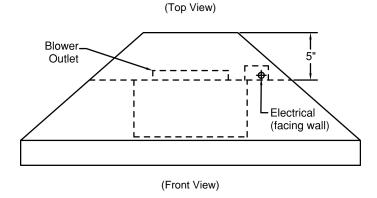

## Model Number: PDAH14-K30

Special Notes: Halogen lights. This model is not available with heat lamps. Shown with ARS duct cover (sold separately). ARS duct covers are available in 8' & 9' ceiling sizes.

| WIDTH:    | 30" |
|-----------|-----|
| DEPTH:    | 21" |
| HEIGHT:   | 14" |
| CFM:      | n/a |
| SONES:    | n/a |
| AMPS:     | 3.5 |
| # LIGHTS: | 2   |



## **CONNECTION DIAGRAM**





## **REC. MOUNTING HEIGHT\***



\* Exceeding recommended mounting height may compromise performance.

## **ELECTRICAL/MECHANICAL SPECIFICATIONS FOR BLOWER UNIT**

| MODEL      | VOLTS | AMPS+ | HZ | RPM  | CFM SP@0.0" | EQUIV CFM\$ | CFM SP@0.1" | CFM SP@0.2" | CFM SP@0.3" | MIN. ROUND<br>DUCT SIZE | SONES# |
|------------|-------|-------|----|------|-------------|-------------|-------------|-------------|-------------|-------------------------|--------|
| K250 (ARS) | 115   | 3.5   | 60 | 1550 | n/a         | n/a         | n/a         | n/a         | n/a         | n/a                     | n/a    |

<sup>+</sup> This model is equipped with halogen lighting: (2 lights: 30" - 41", 3 lights: 42" - 48").