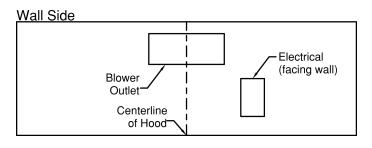

## Model Number: PDAH14-K30

Special Notes: Halogen lights. This model is not available with heat lamps. Shown with ARS duct cover (sold separately). ARS duct covers are available in 8' & 9' ceiling sizes.

| WIDTH:    | 30" |
|-----------|-----|
| DEPTH:    | 21" |
| HEIGHT:   | 14" |
| CFM:      | n/a |
| SONES:    | n/a |
| AMPS:     | 3.5 |
| # LIGHTS: | 2   |



## **CONNECTION DIAGRAM**





## **REC. MOUNTING HEIGHT\***



\* Exceeding recommended mounting height may compromise performance.

## **ELECTRICAL/MECHANICAL SPECIFICATIONS FOR BLOWER UNIT**

| MODEL      | VOLTS | AMPS+ | HZ | RPM  | CFM SP@0.0" | EQUIV CFM\$ | CFM SP@0.1" | CFM SP@0.2" | CFM SP@0.3" | MIN. ROUND<br>DUCT SIZE | SONES# |
|------------|-------|-------|----|------|-------------|-------------|-------------|-------------|-------------|-------------------------|--------|
| K250 (ARS) | 115   | 3.5   | 60 | 1550 | n/a         | n/a         | n/a         | n/a         | n/a         | n/a                     | n/a    |

<sup>+</sup> This model is equipped with halogen lighting: (2 lights: 30" - 41", 3 lights: 42" - 48").