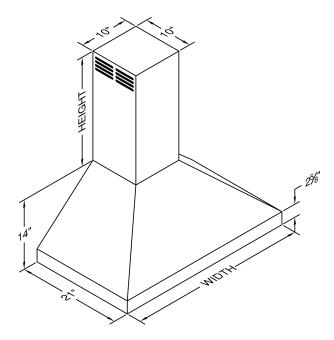

| WIDTH:    | 30" |
|-----------|-----|
| DEPTH:    | 21" |
| HEIGHT:   | 14" |
| CFM:      | n/a |
| SONES:    | n/a |
| AMPS:     | 3.5 |
| # LIGHTS: | 2   |

## **REC. MOUNTING HEIGHT\***

\* Exceeding recommended mounting height may compromise performance.