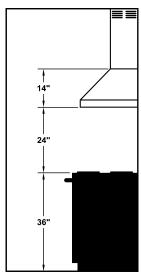

## **REC. MOUNTING HEIGHT\***

\* Exceeding recommended mounting height may compromise performance.