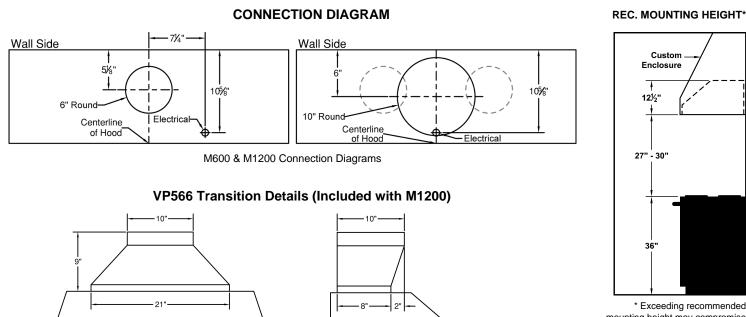

\* Exceeding recommended mounting height may compromise performance.

Custom

| (CHART B) |                 |          |       |  |  |  |  |
|-----------|-----------------|----------|-------|--|--|--|--|
| SPEED     | CFM @ 0.1" S.P. |          |       |  |  |  |  |
| SPEED     | M600            | WHM300 * | M1200 |  |  |  |  |
| 1         | 240             | 240      | 420   |  |  |  |  |
| 2         | 300             | 300      | 645   |  |  |  |  |
| 3         | 500             | -        | 865   |  |  |  |  |
| 4         | 625             | -        | 1015  |  |  |  |  |

The WHM300 is a wiring harness that when used with the M600 blower (sold separately) will disable blower speeds exceeding 300 CFM.

| 1  | <b>CHART Δ</b> | ) FLECTRICAL/MECHANICAL SP | ECIFICATIONS FOR BLOWER UNIT |
|----|----------------|----------------------------|------------------------------|
| ۰. |                |                            | Eon loanono i on Deonen oni  |

(Side View)

| MODEL                 | VOLTS | AMPS+ | нz | CFM SP@0.0" | CFM SP@0.1" | CFM SP@0.25" | CFM SP@0.5" | CFM SP@0.75" | MIN. ROUND DUCT<br>SIZE |
|-----------------------|-------|-------|----|-------------|-------------|--------------|-------------|--------------|-------------------------|
| M600 Single           | 115   | 5.0   | 60 | 630         | 625         | 615          | 600         | 580          | 6" (28in.^2)            |
| M600 w/WHM300 Harness | 115   | 5.0   | 60 | 302         | 300         | 295          | 288         | 278          | 6" (28in.^2)            |
| M1200 Dual            | 115   | 10.0  | 60 | 1035        | 1015        | 1000         | 995         | 915          | 10" (79in.^2)           |