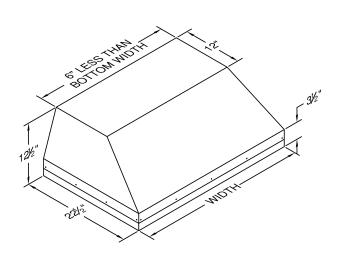

## Model Number: M34PSLD

Special Notes: Halogen lights. M600 and M1200 blowers are sold separately. Features stainless steel baffle filters.

| WIDTH:    | 34 3/8"                     |  |  |  |
|-----------|-----------------------------|--|--|--|
| DEPTH:    | 22 1/2"                     |  |  |  |
| HEIGHT:   | 12 1/2"<br>(Chart A)<br>N/A |  |  |  |
| CFM:      |                             |  |  |  |
| SONES:    |                             |  |  |  |
| AMPS:     | (Chart B)                   |  |  |  |
| # LIGHTS: | 2                           |  |  |  |