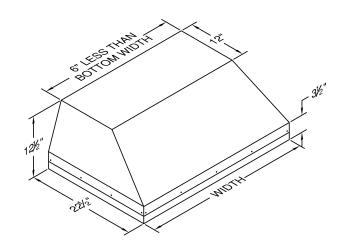

# **Model Number: M28PSLD**

Special Notes: Halogen lights. M600 and M1200 blowers are sold separately. Features stainless steel baffle filters.

| WIDTH:    | 28 3/8"          |  |  |  |
|-----------|------------------|--|--|--|
| DEPTH:    | 22 1/2"          |  |  |  |
| HEIGHT:   | 12 1/2"          |  |  |  |
| CFM:      | (Chart A)<br>N/A |  |  |  |
| SONES:    |                  |  |  |  |
| AMPS:     | (Chart B)        |  |  |  |
| # LIGHTS: | 2                |  |  |  |