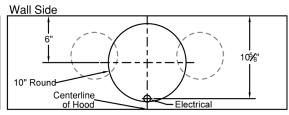

## **CONNECTION DIAGRAM**

# Wall Side 5½" 6" Round Centerline of Hood

M600 & M1200 Connection Diagrams