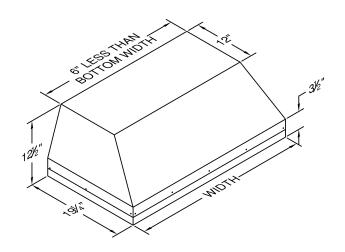

# Model Number: M28SLD

Special Notes: Halogen lights. M600 and M1200 blowers are sold separately. Features stainless steel baffle filters.

| WIDTH:    | 28 3/8"   |  |  |  |  |
|-----------|-----------|--|--|--|--|
| DEPTH:    | 19 1/4"   |  |  |  |  |
| HEIGHT:   | 12 1/2"   |  |  |  |  |
| CFM:      | (Chart A) |  |  |  |  |
| SONES:    | N/A       |  |  |  |  |
| AMPS:     | (Chart B) |  |  |  |  |
| # LIGHTS: | 2         |  |  |  |  |