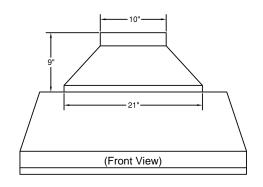

# Model Number: M28SLD

Special Notes: Halogen lights. M600 and M1200 blowers are sold separately. Features stainless steel baffle filters.

| WIDTH:    | 28 3/8"   |  |  |  |  |
|-----------|-----------|--|--|--|--|
| DEPTH:    | 19 1/4"   |  |  |  |  |
| HEIGHT:   | 12 1/2"   |  |  |  |  |
| CFM:      | (Chart A) |  |  |  |  |
| SONES:    | N/A       |  |  |  |  |
| AMPS:     | (Chart B) |  |  |  |  |
| # LIGHTS: | 2         |  |  |  |  |