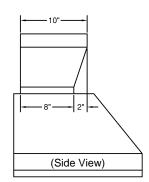

# Model Number: M28SLD

Special Notes: Halogen lights. M600 and M1200 blowers are sold separately. Features stainless steel baffle filters.

| WIDTH:    | 28 3/8"   |  |  |  |  |
|-----------|-----------|--|--|--|--|
| DEPTH:    | 19 1/4"   |  |  |  |  |
| HEIGHT:   | 12 1/2"   |  |  |  |  |
| CFM:      | (Chart A) |  |  |  |  |
| SONES:    | N/A       |  |  |  |  |
| AMPS:     | (Chart B) |  |  |  |  |
| # LIGHTS: | 2         |  |  |  |  |