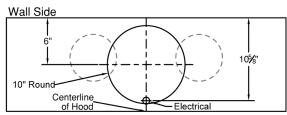

## **CONNECTION DIAGRAM**

# Wall Side 5½" 6" Round Centerline of Hood

M600 & M1200 Connection Diagrams

# VP566 Transition Details (Included with M1200)

REC. MOUNTING HEIGHT\*

\* Exceeding recommended mounting height may compromise performance.