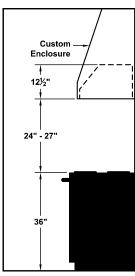

# VP566 Transition Details (Included with M1200)

REC. MOUNTING HEIGHT\*

\* Exceeding recommended mounting height may compromise performance.