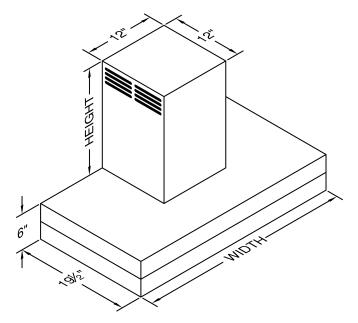

# **Dimensional Information**

| Width         | 48.0 |
|---------------|------|
| Depth         | 19.5 |
| Height        | 6.0  |
| CFM @ 0.0" SP | 0.0  |
| Sones         | 0.0  |
| Amps          | 3.7  |
| # Lights      | 3.0  |