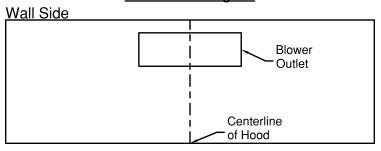

# **DUCT FREE WALL MOUNT RANGE HOOD SPECIFICATIONS**

# CWEAH6-K48

Halogen lights. This model is not available with heat lamps. Shown with ARS duct cover (sold separately). ARS duct covers are available in 7', 8', 9' ceiling sizes.

# **Dimensional Information**

| Width         | 48.0 |
|---------------|------|
| Depth         | 19.5 |
| Height        | 6.0  |
| CFM @ 0.0" SP | 0.0  |
| Sones         | 0.0  |
| Amps          | 3.7  |
| # Lights      | 3.0  |



### **Connection Diagram**



(Top View)



(Front View)

## Recommended Mounting Height\*



\*Exceeding recommended mounting height may compromise performance.

## **Electrical/Mechanical Specifications For Blower Unit**

| Model      | Volts | Amps* | Hz   | RPM    | CFM<br>SP@0.0" | Equivalent CFM | CFM<br>SP@0.1" | CFM<br>SP@0.2" | CFM<br>SP@0.3" | Minimum Round Duct Size | Sones# |
|------------|-------|-------|------|--------|----------------|----------------|----------------|----------------|----------------|-------------------------|--------|
| K250 (ARS) | 115.0 | 2.2   | 60.0 | 1550.0 | n/a            | n/a            | n/a            | n/a            | n/a            | n/a                     | n/a    |