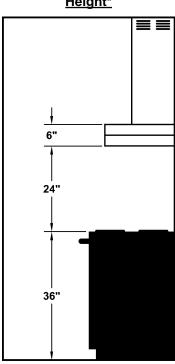

## Recommended Mounting Height\*

\*Exceeding recommended mounting height may compromise performance.