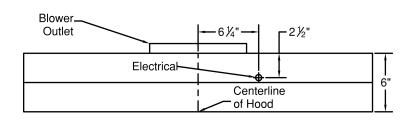

# **DUCT FREE WALL MOUNT RANGE HOOD SPECIFICATIONS**

# CWEAH6-K48

Halogen lights. This model is not available with heat lamps. Shown with ARS duct cover (sold separately). ARS duct covers are available in 7', 8', 9' ceiling sizes.

# **Dimensional Information**

| Width         | 48.0 |
|---------------|------|
| Depth         | 19.5 |
| Height        | 6.0  |
| CFM @ 0.0" SP | 0.0  |
| Sones         | 0.0  |
| Amps          | 3.7  |
| # Lights      | 3.0  |



### **Connection Diagram**



(Top View)



(Front View)

## Recommended Mounting Height\*



\*Exceeding recommended mounting height may compromise performance.

## **Electrical/Mechanical Specifications For Blower Unit**

| Model      | Volts | Amps* | Hz   | RPM    | CFM<br>SP@0.0" | Equivalent CFM | CFM<br>SP@0.1" | CFM<br>SP@0.2" | CFM<br>SP@0.3" | Minimum Round Duct Size | Sones# |
|------------|-------|-------|------|--------|----------------|----------------|----------------|----------------|----------------|-------------------------|--------|
| K250 (ARS) | 115.0 | 2.2   | 60.0 | 1550.0 | n/a            | n/a            | n/a            | n/a            | n/a            | n/a                     | n/a    |