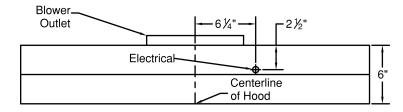

# Wall Side

(Top View)

(Front View)

## Electrical/Mechanical Specifications For Blower Unit

SPECIFICATIONS SUBJECT TO CHANGE WITHOUT NOTICE