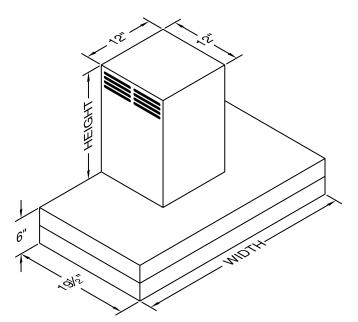

## **Dimensional Information**

| Width         | 42.0 |
|---------------|------|
| Depth         | 19.5 |
| Height        | 6.0  |
| CFM @ 0.0" SP | 0.0  |
| Sones         | 0.0  |
| Amps          | 3.7  |
| # Lights      | 3.0  |