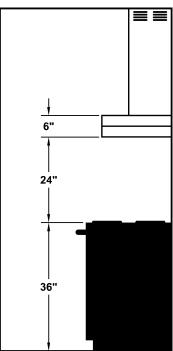

### Recommended Mounting Height\*

\*Exceeding recommended mounting height may compromise performance.

| Model      | Volts | Amps* | Hz   | RPM    | CFM<br>SP@0.0" | Equivalent CFM | CFM<br>SP@0.1" | CFM<br>SP@0.2" | CFM<br>SP@0.3" | Minimum Round Duct Size | Sones <sup>#</sup> |
|------------|-------|-------|------|--------|----------------|----------------|----------------|----------------|----------------|-------------------------|--------------------|
| K250 (ARS) | 115.0 | 2.2   | 60.0 | 1550.0 | n/a            | n/a            | n/a            | n/a            | n/a            | n/a                     | n/a                |