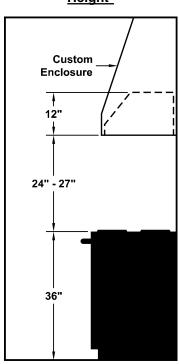

# Recommended Mounting Height\*

\*Exceeding recommended mounting height may compromise performance.