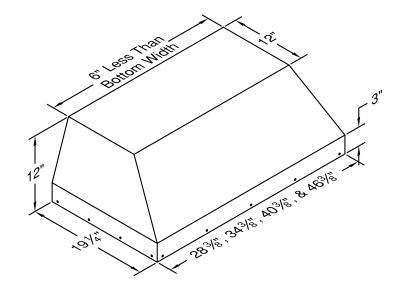

## **Dimensional Information**

| Width         | 40.375 |
|---------------|--------|
| Depth         | 19.25  |
| Height        | 12.0   |
| CFM @ 0.0" SP | 300.0  |
| Sones         | 5.4    |
| Amps          | 2.5    |
| # Lights      | 2.0    |