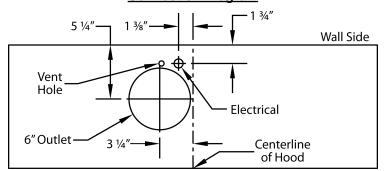

## WALL MOUNT LINER INSERT SPECIFICATIONS

#### BH140SLD

Halogen lights. This model is not available with heat lamps.

## **Dimensional Information**

| Width         | 40.375 |
|---------------|--------|
| Depth         | 19.25  |
| Height        | 12.0   |
| CFM @ 0.0" SP | 300.0  |
| Sones         | 5.4    |
| Amps          | 2.5    |
| # Lights      | 2.0    |



### **Connection Diagram**



300 CFM B100 Single Blower (Top View)

# Recommended Mounting Height\*



\*Exceeding recommended mounting height may compromise performance.

### **Electrical/Mechanical Specifications For Blower Unit**

|             |       |       | •    |        |                |                |                |                |                |                         |        |
|-------------|-------|-------|------|--------|----------------|----------------|----------------|----------------|----------------|-------------------------|--------|
| Model       | Volts | Amps* | Hz   | RPM    | CFM<br>SP@0.0" | Equivalent CFM | CFM<br>SP@0.1" | CFM<br>SP@0.2" | CFM<br>SP@0.3" | Minimum Round Duct Size | Sones# |
| B100 Single | 115.0 | 1.5   | 60.0 | 1550.0 | 300.0          | 450.0          | 273.0