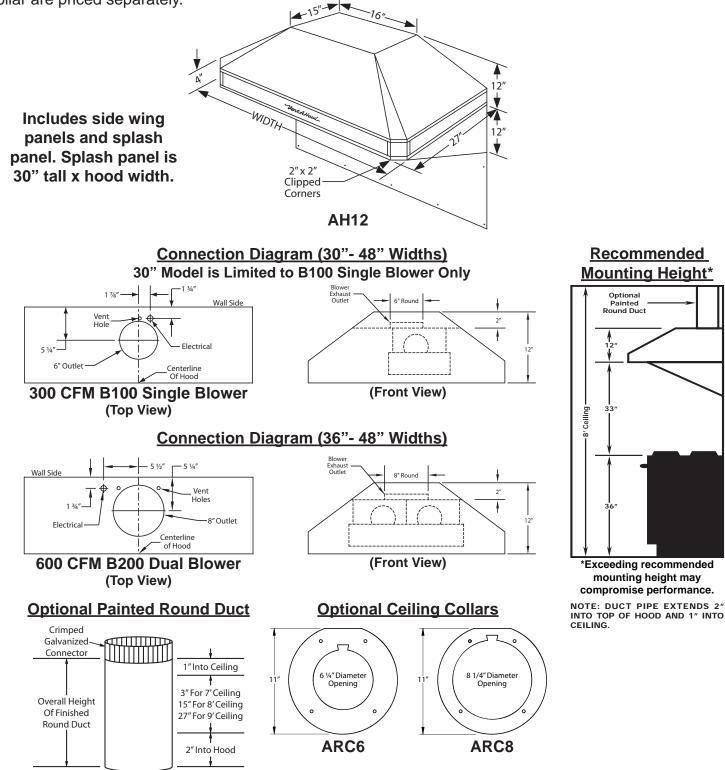

## **Vent A Hood** RETRO STYLE WALL MOUNT RANGE HOOD SPECIFICATIONS

AH12 Halogen lights only. This model is not available with heat lamps. Painted round duct and ceiling collar are priced separately.