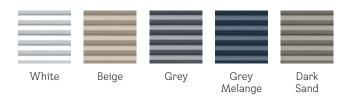

## Perfect Solar-Powered Shade Pairing

Finish the look of your space by pairing shades to your VELUX Solar Powered "Fresh Air" skylights. VELUX offers a wide selection of pre-installed, solar-powered shades that range from completely darkening an entire room to softly diffusing incoming light, giving you ultimate light control.

#### Room-Darkening Double-Pleated

#### Light-Filtering Single-Pleated