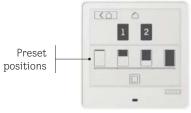

- · Remote operation inside the room
- · Operation of multiple products
- · Group products
- Ventilation timer
- Lock home option (close all skylights)
- · Preset shade and skylight positions