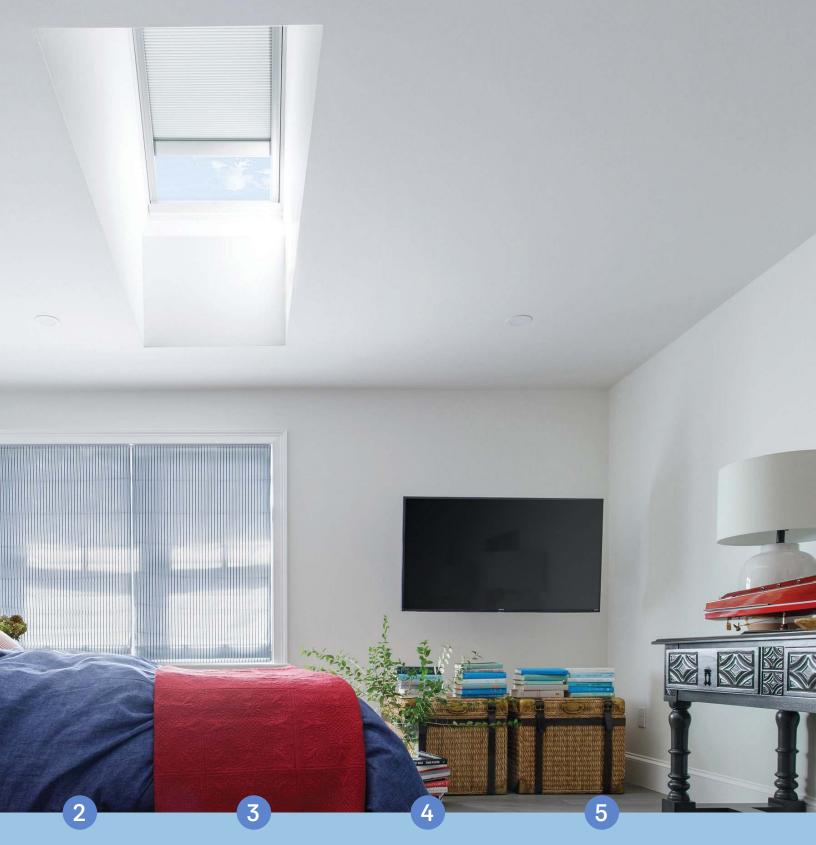

#### Fresh Air

Open your world to crisper, cleaner air and brighter days with the VELUX Solar Powered "Fresh Air" Skylight.

Designed to release stale, trapped air from your home while bathing it in rich natural light, our skylight reduces your dependency on central air and electricity to freshen and brighten your home.

#### Ambient Light

Light reflects off walls and floors to give your space a soft, glowing look and feel.

#### Ventilation

Opening your skylight helps purify your entire home with fresh air.