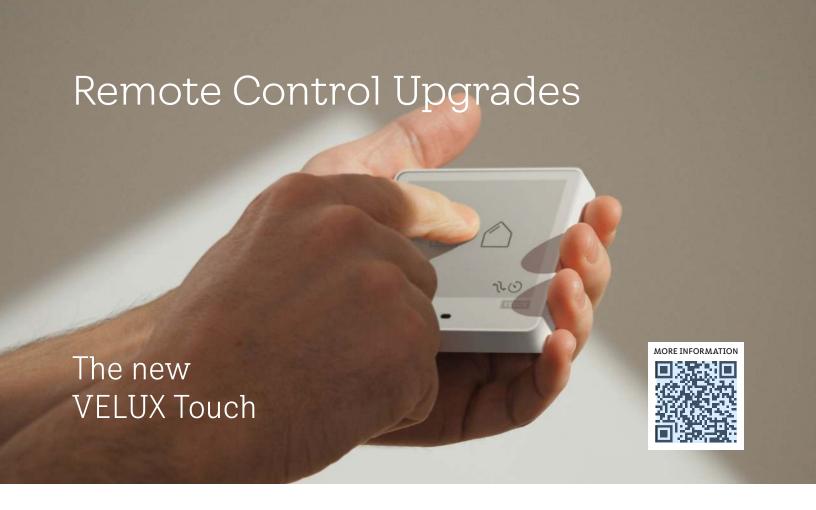

## Simple control of all VELUX skylights and shades with one remote.

We believe you should have an easier experience creating the perfect home environment with your VELUX skylights and shades. The less effort you have to spend in creating the healthy home environment you want; the more time you'll have to enjoy the home you deserve. And now, with VELUX Touch, you only need to reach for one remote to take control of your skylights and shades. It is all about indoor comfort at your fingertips.

- · Remote operation inside the room
- · Operation of multiple products
- · Group products
- Ventilation timer
- Lock home option (close all skylights)
- · Preset shade and skylight positions