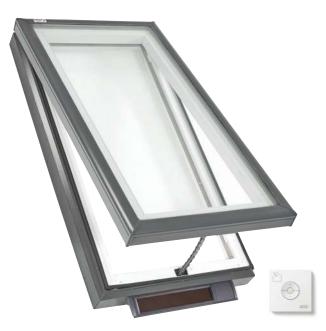

## Solar-Powered "Fresh Air" Skylights

Deck-Mounted and Curb-Mounted

### Solar-Powered "Fresh Air" Skylights

Deck-Mounted, Curb-Mounted

#### Deck-Mounted - VSS

Mounts directly to the roof deck

#### Curb-Mounted - VCS

Mounts directly to a site-built curb