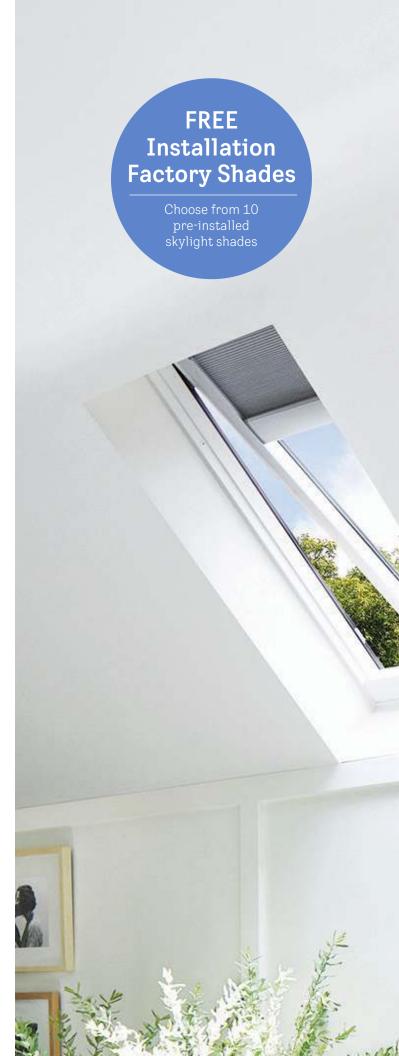

## Solar-Powered "Fresh Air" Skylights

Deck-Mounted and Curb-Mounted

### Solar-Powered "Fresh Air" Skylights

Deck-Mounted, Curb-Mounted

#### Benefits

- · Eligible for a 30% Federal Solar Tax Credit on product and installation.\*
- · Features a solar panel that captures daylight for a battery-powered control system
- Replace a fixed or manual skylight easily because no wiring is required
- Remote and insect screen included with skylight
- · Available with pre-installed solar-powered shades