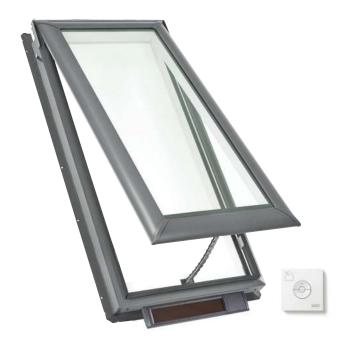

## Solar-Powered "Fresh Air" Skylights

Deck-Mounted and Curb-Mounted

### Solar-Powered "Fresh Air" Skylights

Deck-Mounted, Curb-Mounted

#### Deck-Mounted - VSS

Mounts directly to the roof deck

#### Curb-Mounted - VCS

Mounts directly to a site-built curb