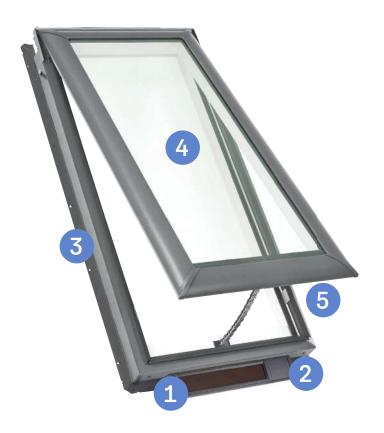

#### Solar Panel

Capturing available sunlight throughout the day, the solar panel charges a concealed battery allowing you to easily open and close your skylight.

#### Rain Sensor

At the first detection of rain, a sensor will automatically close the skylight.

#### The No Leak Promise

We offer a ten-year installation warranty, guaranteeing your skylight will never leak. Additional warranties also included on product and glass.

#### Clean, Quiet & Safe Glass

The glass used in this skylight is designed to not only be the safest glass you put above your head, but also the quietest and cleanest.

#### Fresh Air

With a touch of a button, the skylight opens to ventilate your entire home, filling it with fresher, cleaner air.