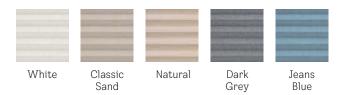

## Perfect Solar-Powered Shade Pairing

Finish the look of your space by pairing shades to your VELUX Solar Powered "Fresh Air" skylights. VELUX offers a wide selection of pre-installed, solar-powered shades that range from completely darkening an entire room to softly diffusing incoming light, giving you ultimate light control.

#### Room-Darkening Double-Pleated

#### Light-Filtering Single-Pleated