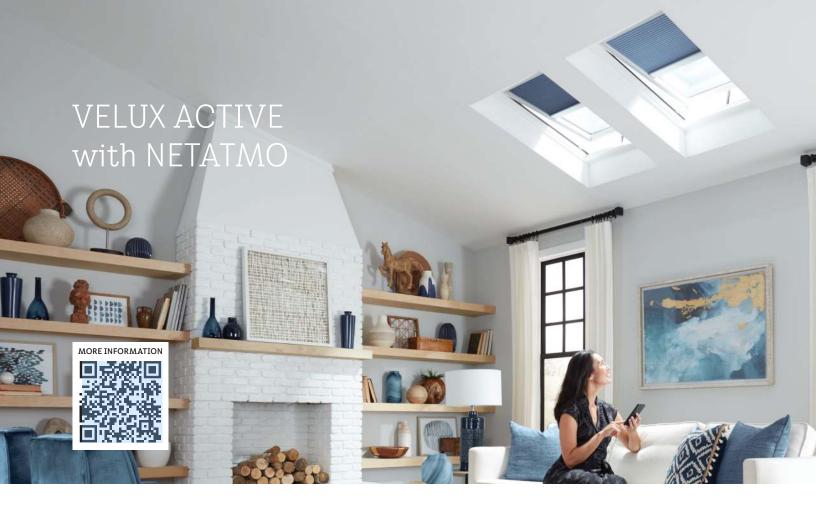

# Climate Sensor Departure Switch Internet Gateway

## Smart sensor-based operation of VELUX skylights and shades.

VELUX ACTIVE with NETATMO uses the Climate Sensor to monitor the indoor air quality, then automatically opens or closes skylights and shades based on conditions and your preferences. The system is connected to your home's Wi-Fi through the Internet Gateway so you can control skylights and shades, even if you're away from home, through the app on your phone.

- · Remote operation from anywhere
- · Operation of multiple grouped products
- Compatible with Apple HomeKit® and Google Assistant™
- · Ventilation timer
- · Scheduling to personal preferences
- · Voice control
- · Live sensor-based data and automation
- · Use of weather data