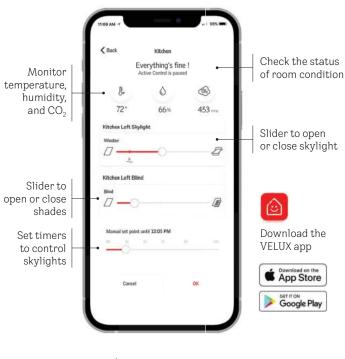

# Climate Sensor Departure Switch Internet Gateway

## Smart sensor-based operation of VELUX skylights and shades.

VELUX ACTIVE with NETATMO uses the Climate Sensor to monitor the indoor air quality, then automatically opens or closes skylights and shades based on conditions and your preferences. The system is connected to your home's Wi-Fi through the Internet Gateway so you can control skylights and shades, even if you're away from home, through the app on your phone.

- · Remote operation from anywhere
- · Operation of multiple grouped products
- Compatible with Apple HomeKit® and Google Assistant™
- · Ventilation timer
- · Scheduling to personal preferences
- · Voice control
- · Live sensor-based data and automation
- · Use of weather data