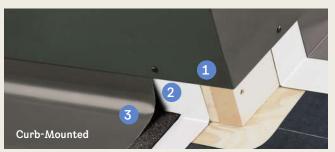

### The No Leak Skylight

Three patented layers of water protection work together to ensure your VELUX Skylight will not leak.

1 Pre-Attached Seal

Pre-attached deck seal (deck-mounted) or gasket (curb-mounted) provides a tight seal for leak-proof installation.

2 Adhesive Underlayment

Adhesive underlayment for secondary water protection against the harshest weather conditions.

3 Engineered Flashing

Engineered flashing for easy installation and primary water protection.