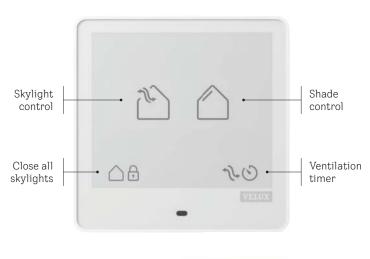

## Simple control of all VELUX skylights and shades with one remote.

We believe you should have an easier experience creating the perfect home environment with your VELUX skylights and shades. The less effort you have to spend in creating the healthy home environment you want; the more time you'll have to enjoy the home you deserve. And now, with VELUX Touch, you only need to reach for one remote to take control of your skylights and shades. It is all about indoor comfort at your fingertips.

- · Remote operation inside the room
- · Operation of multiple products
- · Group products
- Ventilation timer
- Lock home option (close all skylights)
- · Preset shade and skylight positions