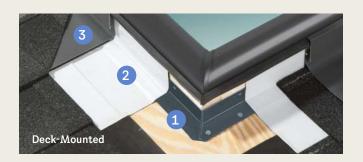

### The No Leak Skylight

Three patented layers of water protection work together to ensure your VELUX Skylight will not leak.

1 Pre-Attached Seal

Pre-attached deck seal (deck-mounted) or gasket (curb-mounted) provides a tight seal for leak-proof installation.

2 Adhesive Underlayment

Adhesive underlayment for secondary water protection against the harshest weather conditions.

3 Engineered Flashing

Engineered flashing for easy installation and primary water protection.