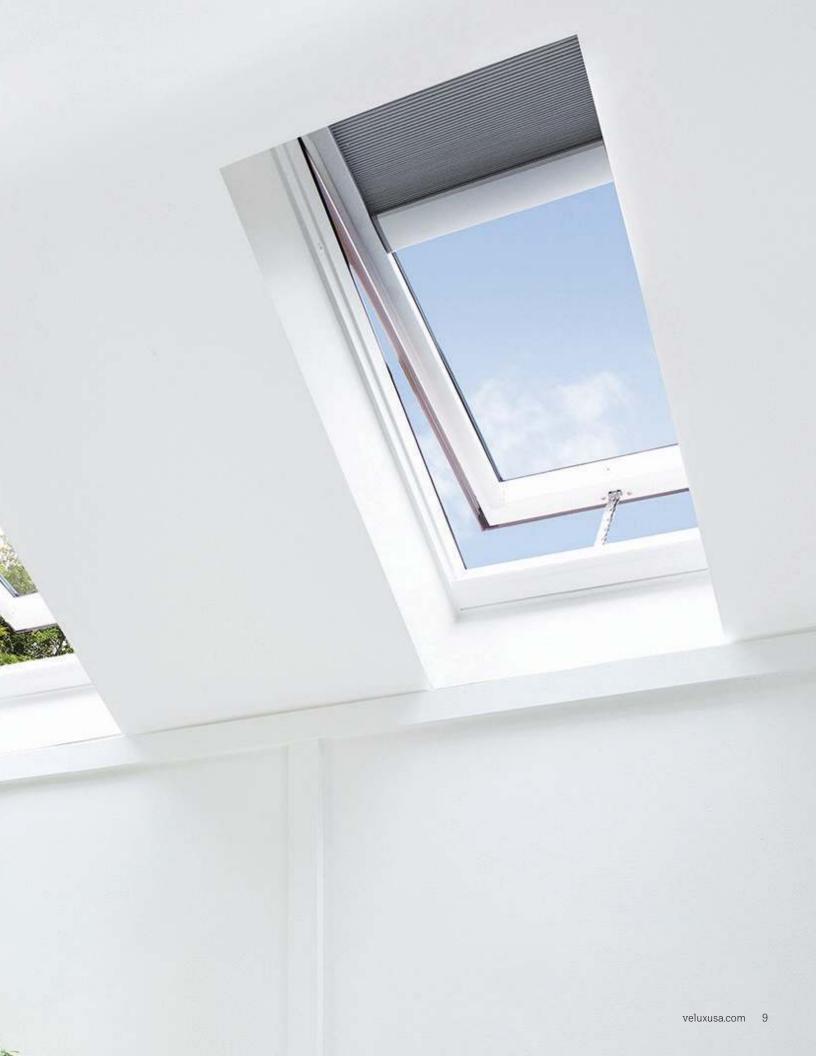

## Solar-Powered "Fresh Air" Skylights

Deck-Mounted and Curb-Mounted

### Solar-Powered "Fresh Air" Skylights

Deck-Mounted, Curb-Mounted

#### Benefits

- · Eligible for a 30% Federal Solar Tax Credit on product and installation.\*
- · Features a solar panel that captures daylight for a battery-powered control system
- Replace a fixed or manual skylight easily because no wiring is required
- Remote and insect screen included with skylight
- · Available with pre-installed solar-powered shades