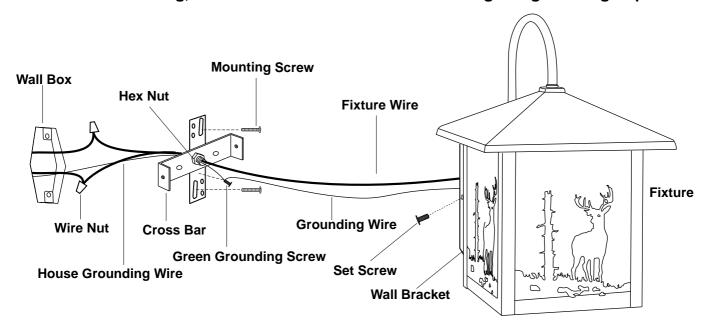

## **Installation Steps:**

- 1. Attach the cross bar to the wall box by using 2 mounting screws.
- 2. Adjust the cross bar to horizontality, and secure the hex nut.
- 3. Make wire connections with wire nuts:
  - ---Connect the black wire from fixture to the black wire from power source.
  - ---Connect the white wire from fixture to the white wire from power source.
  - ---Attach the grounding wire and the house grounding wire to the cross bar with a green grounding screw.

Carefully tuck wires back into the wall box.

- 4. Attach the fixture to the cross bar, align the holes of the wall bracket with the holes of cross bar, and secure the fixture firmly with the set screws.
- 5.Install a bulb. (Please do not exceed the maximum capacity, which is recommended on the package.)
- 6.Turn on the power at fuse or circuit box.