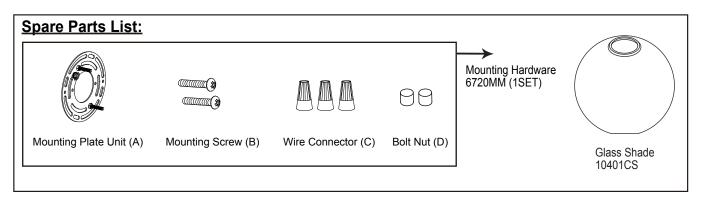

e white wire from the power source.
  - ---Attach the fixture ground wire (bare wire) to the mounting plate unit (A) with the green ground screw, then connect it to the house ground wire with the wire connector (C).





- 4. Attach the backplate to the mounting plate unit (A) by aligning and inserting the two fixture mounting screws from the mounting plate unit (A) into the open holes on the backplate, then screw it with the two bolt nuts (D).
- 5. Attach the glass shades to the socket carefully, then secure them with the socket rings.
- 6. Install 3 x 60W Max. medium base bulbs (not included). See relamping label at socket area or packaging for maximum wattage allowed.

#### Turn on the power at fuse or circuit box

# The following parts are available for reorder if damaged or missing.





# 1 Year Warranty

Vaxcel warrants all of our products against defects in workmanship and finishes for one year following the date of shipment.

Exclusions: This warranty does not include the failure of products from extreme acts of nature; environmental conditions not suited for the products intended use; operation in temperatures outside of the range specified in the instruction manual; usage with improper power supply, power surges or dips. For coastal locations, some corrosion is considered normal for the environment.

Vaxcel reserves the right to repair, replace or issue a credit for any properly installed product, provided it is returned per RMA instruction. This warranty is limited to the cost of the product only and does not extend to transportation, installation or replacement