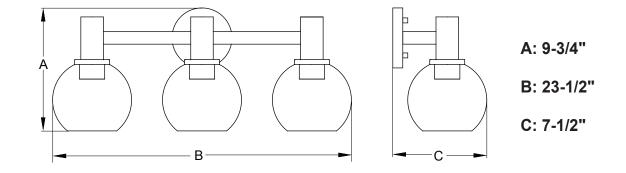

white wire from the power source.
  - ---Attach the fixture ground wire (bare wire) to the mounting plate unit (A) with the green ground screw, then connect it to the house ground wire with the wire connector (C).





- 4. Attach the backplate to the mounting plate unit (A) by aligning and inserting the two fixture mounting screws from the mounting plate unit (A) into the open holes on the backplate, then screw it with the two bolt nuts (D).
- 5. Attach the glass shades to the socket carefully, then secure them with the socket rings.
- 6. Install 3 x 60W Max. medium base bulbs (not included). See relamping label at socket area or packaging for maximum wattage allowed.

#### Turn on the power at fuse or circuit box

# The following parts are available for reorder if damaged or missing.





# 1 Year Warranty

Vaxcel warrants all of our products against defects in workmanship and finishes for one year following the date of shipment.

Exclusions: This warranty does not include the failure of products from extreme acts of nature; environmental conditions not suited for the products intended use; operation in temperatures outside of the range specified in the instruction manual; usage with improper power supply, power surges or dips. For coastal locations, some corrosion is considered normal for the environment.

Vaxcel reserves the right to repair, replace or issue a credit for any properly installed product, provided it is returned per RMA instruction. This warranty is limited to the cost of the product only and does not extend to transportation, installation or replacement c