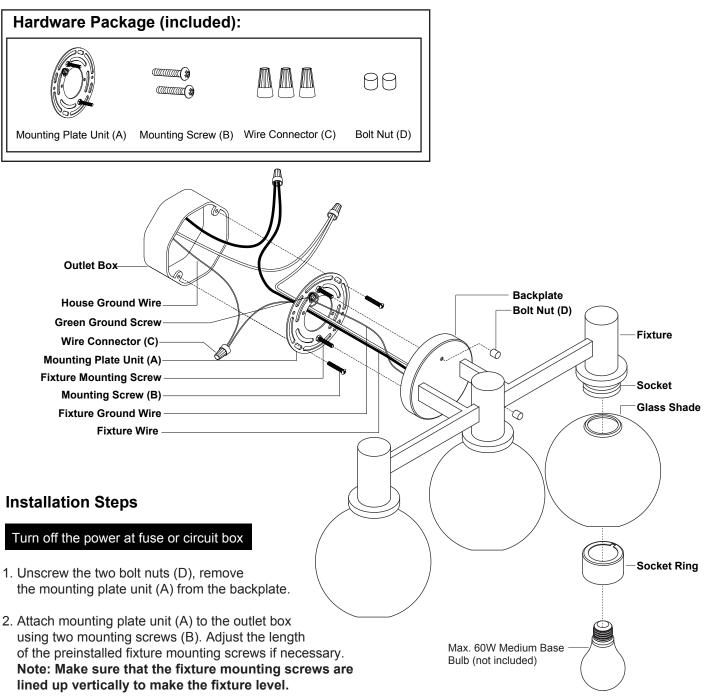

# ASSEMBLY AND INSTALLATION INSTRUCTIONS

W0462

# **WARNING:** TO AVOID RISK OF ELECTRICAL SHOCK, BE SURE TO SHUT OFF POWER WHILE INSTALLING OR SERVICING THIS FIXTURE.

### NOTES: 1. Before installing, consult local electrical codes for wiring and grounding requirements. 2. Read and save these instructions.

- 3. Pull out the wires and ground wire from the outlet box. Make wire connections using the wire connectors (C) as follows: ---Connect the hot wire (black insulation) from the fixture to the black wire from the power source.
  - ---Connect the neutral wire (white insulation) from the fixture to the white wire from the power source.
  - ---Attach the fixture ground wire (bare wire) to the mounting plate unit (A) with the green ground screw, then connect it to the house ground wire with the wire connector (C).

- 4. Attach the backplate to the mounting plate unit (A) by aligning and inserting the two fixture mounting screws from the mounting plate unit (A) into the open holes on the backplate, then screw it with the two bolt nuts (D).
- 5. Attach the glass shades to the socket carefully, then secure them with the socket rings.
- 6. Install 3 x 60W Max. medium base bulbs (not included). See relamping label at socket area or packaging for maximum wattage allowed.

#### Turn on the power at fuse or circuit box