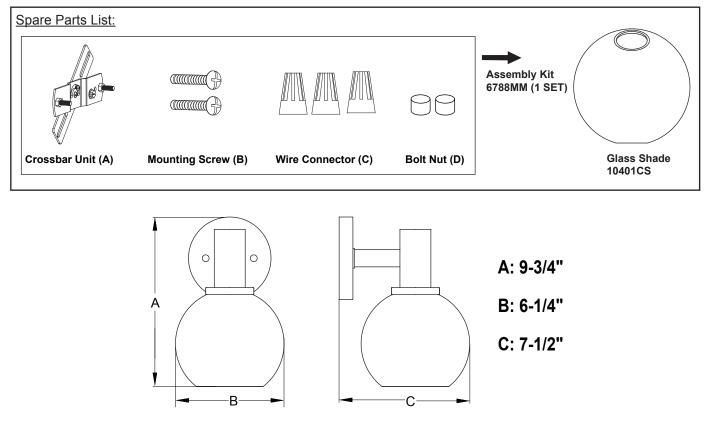

r source.

---Attach the fixture ground wire (bare wire) to the crossbar unit (A) with the green ground screw,

then connect it to the house ground wire with the wire connector (C). Carefully put the wires back into the outlet box.



- 4. Attach the backplate to the crossbar unit (A) by aligning and inserting the two fixture mounting screws from the crossbar unit (A) into the open holes on the backplate, then screw it with the two bolt nuts (D).
- 5. Attach the glass shade to the socket carefully, then secure it with the socket ring.
- 6. Install 1 x 60W Max. medium base bulb (not included). See relamping label at socket area or packaging for maximum wattage allowed.

#### Turn on the power at fuse or circuit box

#### The following parts are available for reorder if damaged or missing.



### 1 Year Warranty

Vaxcel warrants all of our products against defects in workmanship and finishes for one year following the date of shipment.

Exclusions: This warranty does not include the failure of products from extreme acts of nature; environmental conditions not suited for the products intended use; operation in temperatures outside of the range specified in the instruction manual; usage with improper power supply, power surges or dips. For coastal locations, some corrosion is considered normal for the environment.

Vaxcel reserves the right to repair, replace or issue a credit for any properly installed product, provided it is returned per RMA instruction. This warranty is limited to the cost of the product only and does not extend to transportation, installation or replacement