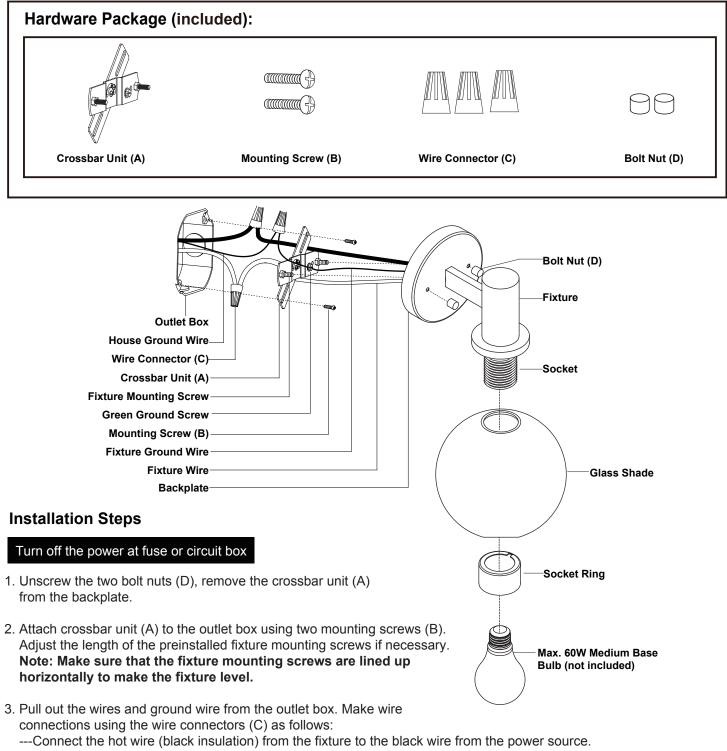

# ASSEMBLY AND INSTALLATION INSTRUCTIONS

W0461

## **WARNING:** TO AVOID RISK OF ELECTRICAL SHOCK, BE SURE TO SHUT OFF POWER WHILE INSTALLING OR SERVICING THIS FIXTURE.

NOTES: 1. Before installing, consult local electrical codes for wiring and grounding requirements. 2. Read and save these instructions.

---Connect the neutral wire (white insulation) from the fixture to the white wire from the power source.

---Attach the fixture ground wire (bare wire) to the crossbar unit (A) with the green ground screw,

then connect it to the house ground wire with the wire connector (C). Carefully put the wires back into the outlet box.

- 4. Attach the backplate to the crossbar unit (A) by aligning and inserting the two fixture mounting screws from the crossbar unit (A) into the open holes on the backplate, then screw it with the two bolt nuts (D).
- 5. Attach the glass shade to the socket carefully, then secure it with the socket ring.
- 6. Install 1 x 60W Max. medium base bulb (not included). See relamping label at socket area or packaging for maximum wattage allowed.

#### Turn on the power at fuse or circuit box