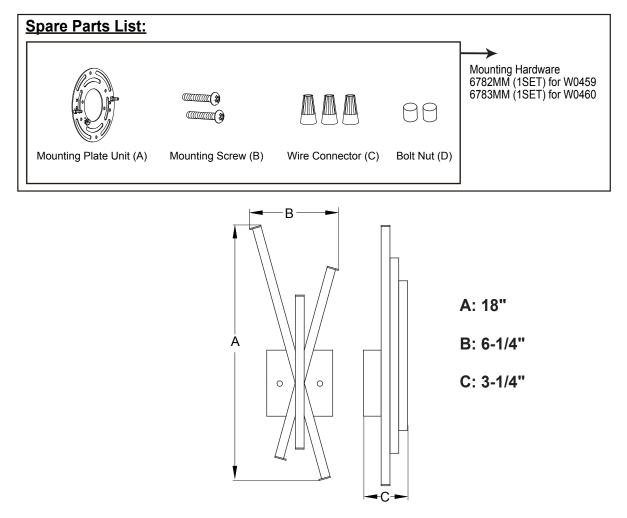

) as follows: ---Connect the hot wire (black insulation) from the fixture to the black wire from the power source.
  - ---Connect the neutral wire (white insulation) from the fixture to the white wire from the power source.
  - ---Attach the fixture ground wire (bare wire) to the mounting plate unit (A) with the green ground screw, then connect it to the house ground wire with the wire connector (C).

Carefully put the wires back into the outlet box.



4. Attach the backplate to the mounting plate unit (A) by aligning and inserting the two fixture mounting screws from the mounting plate unit (A) into the open holes on the backplate, then screw it with the two bolt nuts (D).

Turn on the power at fuse or circuit box

## The following parts are available for reorder if damaged or missing.



#### 5 Year Limited Warranty

Vaxcel warrants all of our products against defects in workmanship and finishes for one year following the date of shipment.

In addition:

- Any product with an integrated motion sensor or dusk-to-dawn photocell is supported by a 5-year warranty for the functionality of the product.
- Any product with integrated LED modules is covered by a 5-year warranty on the LED functionality.

Exclusions: This warranty does not include the failure of products from extreme acts of nature; environmental conditions not suited for the products intended use; operation in temperatures outside of the range specified in the instruction manual; usage with improper power supply, power surges or dips. For coastal locations, some corrosion is considered normal for the environment.