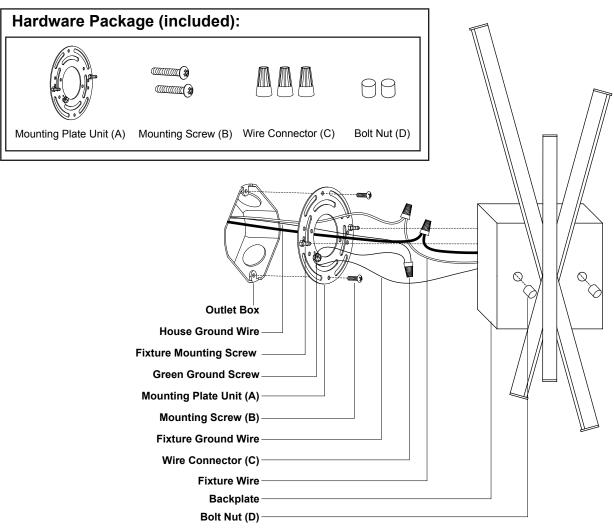

# Installation Steps

#### Turn off the power at fuse or circuit box

- 1. Unscrew the two bolt nuts (D), remove the mounting plate unit (A) from the backplate.
- Attach mounting plate unit (A) to the outlet box using two mounting screws (B). Adjust the length of the preinstalled fixture mounting screws if necessary.
  Note: Make sure that the fixture mounting screws are lined up horizontally to make the fixture level.
- 3. Pull out the wires and ground wire from the outlet box. Make wire connections using the wire connectors (C) as follows: ---Connect the hot wire (black insulation) from the fixture to the black wire from the power source.
  - ---Connect the neutral wire (white insulation) from the fixture to the white wire from the power source.
  - ---Attach the fixture ground wire (bare wire) to the mounting plate unit (A) with the green ground screw, then connect it to the house ground wire with the wire connector (C).

Carefully put the wires back into the outlet box.

4. Attach the backplate to the mounting plate unit (A) by aligning and inserting the two fixture mounting screws from the mounting plate unit (A) into the open holes on the backplate, then screw it with the two bolt nuts (D).