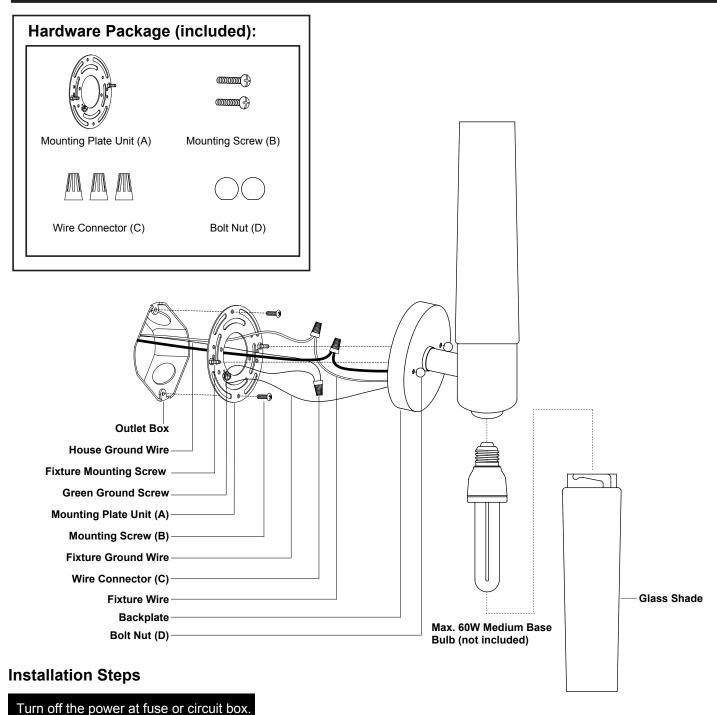

## ASSEMBLY AND INSTALLATION INSTRUCTIONS

W0457 / W0458

WARNING: TO AVOID RISK OF ELECTRICAL SHOCK, BE SURE TO SHUT OFF POWER WHILE INSTALLING OR SERVICING THIS FIXTURE.

- ruin on the power at tuse of circuit box
- 1. Unscrew the two bolt nuts (D), remove the mounting plate unit (A) from the backplate.
- 2. Attach the mounting plate unit (A) to the outlet box by using two mounting screws (B).

  Note: Make sure that two fixture mounting screw are lined up horizontally to make the fixture level.

- 3. Pull out the source wires from the outlet box. Make wire connections using wire connectors (C) as follows:
  - ---Connect the hot wire (black insulation) from the fixture to the black wire from the power source.
  - ---Connect the neutral wire (white insulation) from the fixture to the white wire from the power source.
  - ---Attach the fixture ground wire (bare wire) to the mounting plate unit (A) with the green ground screw, then connect it to the house ground wire with the wire connector (C).

Carefully put the wires back into the outlet box.

- 4. Attach the backplate to the mounting plate unit (A) by inserting fixture mounting screws into set holes on backplate, then secure it with two bolt nuts (D).
- 5. Install 2 x 60W Max. medium base bulbs (not included). Check relamping label at socket area or packaging for maximum wattage allowed.
- 6. Attach the glass shades onto the fixture.

## Turn on the power at fuse or circuit box.

The following parts are available for reorder if damaged or missing.