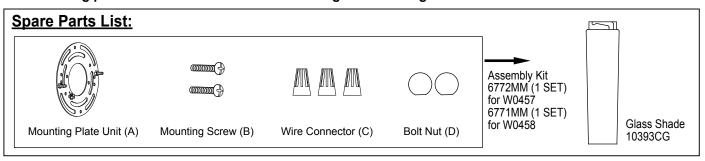

## Turn on the power at fuse or circuit box.

The following parts are available for reorder if damaged or missing.