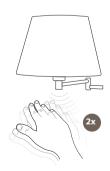

#### EASY TO USE

TURNING LIGHTS ON/OFF Wave hand under sensor once to turn light on or off

DIMMING LIGHTS Hold hand under sensor to adjust brightness

ACTIVATING SLEEP MODE Wave hand under sensor twice. Light will flash, then gradually dim-to-off in 5 minutes