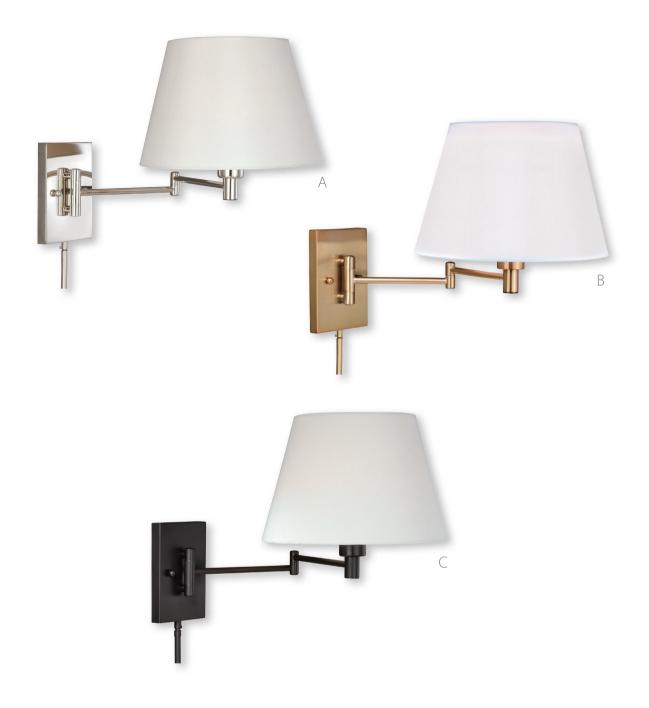

# instalux." | WALL LIGHT

| REF | MODEL | WIDTH | HEIGHT | DEPTH    | BULBS    | FINISH          | GLASS | DETAILS                                                            |
|-----|-------|-------|--------|----------|----------|-----------------|-------|--------------------------------------------------------------------|
| A   | W0200 | 12″W  | 13″H   | 22-1/4″D | 1-60 (M) | Polished Nickel |       | Chapeau; White Silk Shade;<br>6' Cord with Plug and 2' Cord Cover  |
| В   | W0261 | 12″W  | 13″H   | 22-1/4″D | 1-60 (M) | Natural Brass   |       | Chapeau; White Linen Shade;<br>6' Cord with Plug and 2' Cord Cover |
| С   | W0201 | 12″W  | 13″H   | 22-1/4″D | 1-60 (M) | New Bronze      |       | Chapeau; White Linen Shade;<br>6' Cord with Plug and 2' Cord Cover |