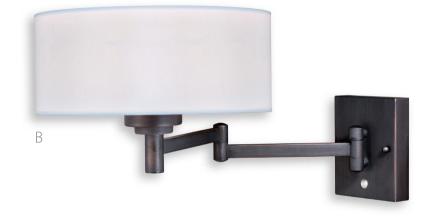

## WALL LIGHT **instalux**."

| REF | MODEL | WIDTH | HEIGHT   | DEPTH    | BULBS    | FINISH          | GLASS | DETAILS                                                                       |
|-----|-------|-------|----------|----------|----------|-----------------|-------|-------------------------------------------------------------------------------|
| А   | W0257 | 12″W  | 11-1/4″H | 22-3/4″D | 1-60 (M) | Polished Nickel |       | Chapeau; White Silk Shade;<br>6' Cord with Plug and 2' Cord Cover; Dry Rated  |
| В   | W0258 | 12″W  | 11-1/4″H | 22-3/4″D | 1-60 (M) | Noble Bronze    |       | Chapeau; Cream Linen Shade;<br>6' Cord with Plug and 2' Cord Cover; Dry Rated |