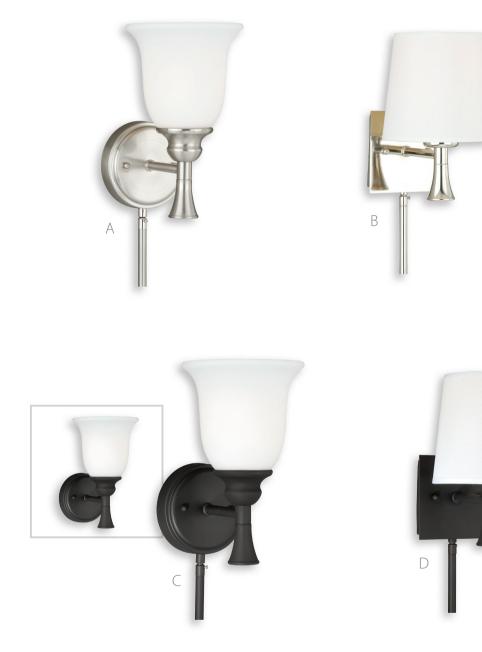

# WALL LIGHT | instalux."

| REF | MODEL | WIDTH   | HEIGHT  | DEPTH   | BULBS    | FINISH             | GLASS        | DETAILS                                                                      |
|-----|-------|---------|---------|---------|----------|--------------------|--------------|------------------------------------------------------------------------------|
| A   | W0177 | 6"W     | 10"H    | 8"D     | 1-60 (M) | Satin Nickel       | Frosted Opal | Bell; 6' Cord with Polarized Plug and 3' Cord Cover                          |
| В   | W0181 | 6-1/4"W | 9-1/2"H | 7-3/4"D | 1-60 (M) | Polished<br>Nickel |              | Chapeau; White Silk Shade; 6' Cord with Polarized Plug<br>and 3' Cord Cover  |
| С   | W0176 | 6"W     | 10"H    | 8"D     | 1-60 (M) | New Bronze         | Frosted Opal | Bell; 6' Cord with Polarized Plug and 3' Cord Cover                          |
| D   | W0180 | 6-1/4"W | 9-1/2"H | 7-3/4"D | 1-60 (M) | New Bronze         |              | Chapeau; White Linen Shade; 6' Cord with Polarized Plug<br>and 3' Cord Cover |