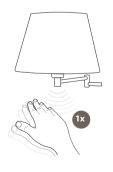

#### EASY TO USE

TURNING LIGHTS ON/OFF Wave hand under sensor once to turn light on or off

DIMMING LIGHTS Hold hand under sensor to adjust brightness

ACTIVATING SLEEP MODE Wave hand under sensor twice. Light will flash, then gradually dim-to-off in 5 minutes