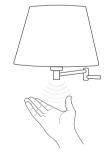

#### EASY TO USE

TURNING LIGHTS ON/OFF Wave hand under sensor once to turn light on or off

DIMMING LIGHTS Hold hand under sensor to adjust brightness

ACTIVATING SLEEP MODE Wave hand under sensor twice. Light will flash, then gradually dim-to-off in 5 minutes