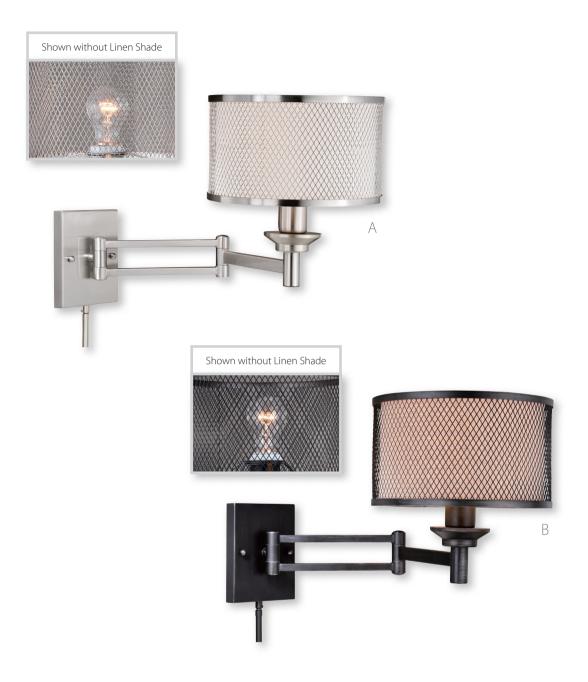

motions without getting up to flip a switch. Designed for use in bedrooms, living rooms, hallways, reading rooms anywhere you need convenience in touch-free wall lighting.

### **FEATURES:**

- Motion-Controlled Operation: for on/off, dimming, and sleep mode functions
- Flexible installation configurations: plug-in or hardwired
- Adjustable Dimming from task to ambient
- Sleep Mode gradually dims light, providing relaxing transition for bedtime
- Compatible with most dimmable bulbs
  Variety of models and finishes available

#### EASY TO USE



TURNING LIGHTS ON/OFF Wave hand under sensor once to turn light on or off



DIMMING LIGHTS Hold hand under sensor to adjust brightness



ACTIVATING SLEEP MODE Wave hand under sensor twice. Light will flash, then gradually dim-to-off in 5 minutes



## instalux." WALL LIGHT

| REF | MODEL | WIDTH | HEIGHT   | DEPTH    | BULBS    | FINISH       | GLASS | DETAILS                                                                    |
|-----|-------|-------|----------|----------|----------|--------------|-------|----------------------------------------------------------------------------|
| A   | W0259 | 10″W  | 11-1/2″H | 21-3/4″D | 1-60 (M) | Satin Nickel |       | Polk; Gray Linen Shade;<br>6' Cord with Plug and 2' Cord Cover; Dry Rated  |
| В   | W0260 | 10″W  | 11-1/2″H | 21-3/4″D | 1-60 (M) | Warm Pewter  |       | Polk; Brown Linen Shade;<br>6' Cord with Plug and 2' Cord Cover; Dry Rated |





### ON/OFF

## WALL LIGHT **instalux**."

| REF | MODEL | WIDTH | HEIGHT   | DEPTH    | BULBS    | FINISH          | GLASS | DETAILS