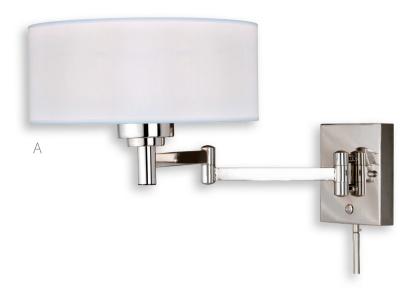

## instalux." WALL LIGHT

| REF | MODEL | WIDTH | HEIGHT   | DEPTH    | BULBS    | FINISH       | GLASS | DETAILS                                                                    |
|-----|-------|-------|----------|----------|----------|--------------|-------|----------------------------------------------------------------------------|
| A   | W0259 | 10″W  | 11-1/2″H | 21-3/4″D | 1-60 (M) | Satin Nickel |       | Polk; Gray Linen Shade;<br>6' Cord with Plug and 2' Cord Cover; Dry Rated  |
| В   | W0260 | 10″W  | 11-1/2″H | 21-3/4″D | 1-60 (M) | Warm Pewter  |       | Polk; Brown Linen Shade;<br>6' Cord with Plug and 2' Cord Cover; Dry Rated |