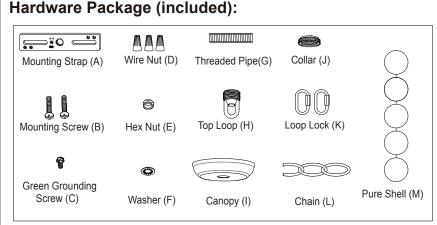

## Turn off the power at fuse or circuit box.

- 1. Attach threaded pipe to the mounting strap, then secure it with a washer and hex nut.
- Attach the mounting strap to the outlet box by using two mounting screws.
- 3. Secure the top loop to the threaded pipe.
- 4. Connect the chain:
  - Determine length of chain needed to achieve desired fixture height. (To remove excess chain section, use pliers to bend link open.)
  - Weave the fixture wires through the chain, collar, and canopy.
- 5. Connect one end of the chain to the loop using a loop lock.
- 6. Connect the other end of the chain to the top loop using the other loop lock.
- 7. Thread the fixture wire and fixture grounding wire through the top loop, threaded pipe and mounting strap.
- 8. Pull out the source wires from the outlet box. Make wire connections using wire nuts as follows:
  - ---Connect the smooth-coated wire (marked) from the fixture to the black wire from the power source.
  - ---Connect the ribbed-coated wire (unmarked) from the fixture to the white wire from the power source.
  - ---Attach the fixture grounding wire to the mounting strap with the green grounding screw. Then connect it to the house grounding wire with a wire nut.

Carefully put the wires back into the outlet box.

Outlet Box

- 9. Attach the canopy to the mounting strap: insert the top loop through hole, then secure it by tightening collar.
- 10. Install bulb (not included). See relamping label at socket area or packaging for maximum allowed wattage.

Turn on the power at fuse or circuit box.

The following parts are available for re-order if damaged or missing.

A: 6"

B: 13"