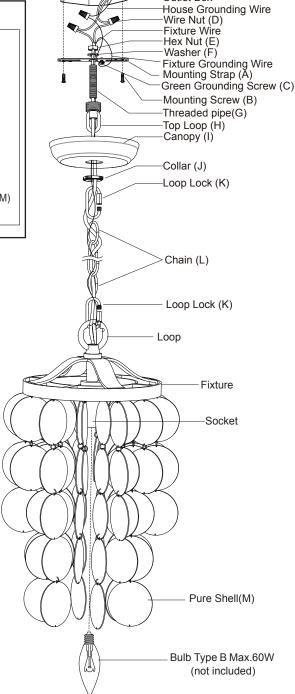

## Turn off the power at fuse or circuit box.

- 1. Attach threaded pipe to the mounting strap, then secure it with a washer and hex nut.
- Attach the mounting strap to the outlet box by using two mounting screws.
- 3. Secure the top loop to the threaded pipe.
- 4. Connect the chain:
  - Determine length of chain needed to achieve desired fixture height. (To remove excess chain section, use pliers to bend link open.)
  - Weave the fixture wires through the chain, collar, and canopy.
- 5. Connect one end of the chain to the loop using a loop lock.
- 6. Connect the other end of the chain to the top loop using the other loop lock.
- 7. Thread the fixture wire and fixture grounding wire through the top loop, threaded pipe and mounting strap.
- 8. Pull out the source wires from the outlet box. Make wire connections using wire nuts as follows:
  - ---Connect the smooth-coated wire (marked) from the fixture to the black wire from the power source.
  - ---Connect the ribbed-coated wire (unmarked) from the fixture to the white wire from the power source.
  - ---Attach the fixture grounding wire to the mounting strap with the green grounding screw. Then connect it to the house grounding wire with a wire nut.

Carefully put the wires back into the outlet box.

Outlet Box

- 9. Attach the canopy to the mounting strap: insert the top loop through hole, then secure it by tightening collar.
- 10. Install bulb (not included). See relamping label at socket area or packaging for maximum allowed wattage.