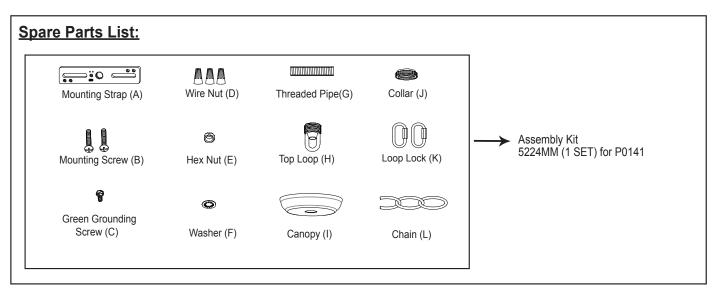

Turn on the power at fuse or circuit box.

The following parts are available for re-order if damaged or missing.

A: 6"

B: 13"