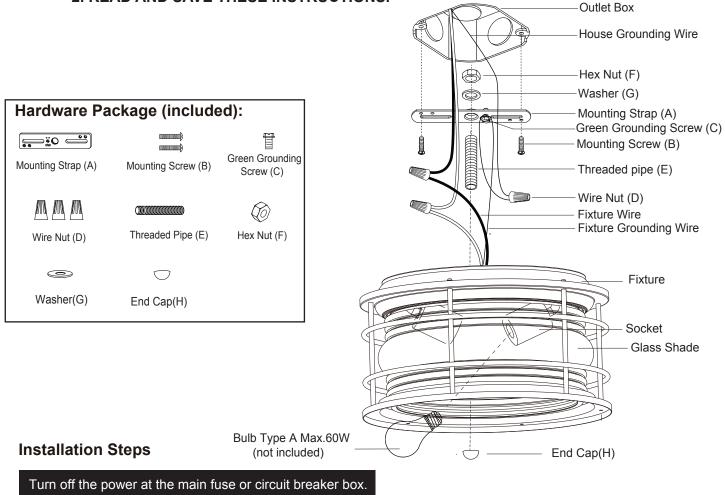

## WARNING: TO AVOID RISK OF ELECTRICAL SHOCK, BE SURE TO SHUT OFF POWER WHILE INSTALLING OR SERVICING THIS FIXTURE.

NOTES: 1. Before installing, consult local electrical codes for wiring and grounding requirements. 2. READ AND SAVE THESE INSTRUCTIONS.

- 1. Attach the threaded pipe to the mounting strap, then secure it with a washer and hex nut.
- 2. Attach the mounting strap to the outlet box using two mounting screws.
- 3. Pull out the wires and grounding wire from the outlet box. Make wire connections using the wire nuts, as follow: ---Connect the hot wire (usually black insulation) from the fixture to the black wire from the power source.
  - ---Connect the neutral wire (usually white insulation) from the fixture to the white wire from the power source.
  - ---Attach the fixture grounding wire (usually green insulation or bare wire) to the mounting strap with the green grounding screw. Then connect it to the house grounding wire with the wire nut. Carefully put the wires back into the outlet box.
- 4. Attach the fixture to the mounting strap by inserting threaded pipe into the center holes of the fixture and screw the end cap to secure the fixture.
- 5. Install bulbs (not included). See relamping label at socket area or packaging for maximum allowed wattage.

Turn on the power at the main fuse or circuit breaker box.

The following parts are available for re-order if damaged or missing.

| Spare Parts List: |                                 |                                                                                                                                                                                                                                                                                                                                                                                                                                                                                                                                                                                                                                                                                                                                                                                                                                                                                                                                                                                                                                                                                                                                                                                                                                                                                                                                                                                                                                                                                                                                                                                                                                                                                                                                                                                                                                                                                                                                                                                                                                                                                                                                |                              |                                          |
|-------------------|---------------------------------|--------------------------------------------------------------------------------------------------------------------------------------------------------------------------------------------------------------------------------------------------------------------------------------------------------------------------------------------------------------------------------------------------------------------------------------------------------------------------------------------------------------------------------------------------------------------------------------------------------------------------------------------------------------------------------------------------------------------------------------------------------------------------------------------------------------------------------------------------------------------------------------------------------------------------------------------------------------------------------------------------------------------------------------------------------------------------------------------------------------------------------------------------------------------------------------------------------------------------------------------------------------------------------------------------------------------------------------------------------------------------------------------------------------------------------------------------------------------------------------------------------------------------------------------------------------------------------------------------------------------------------------------------------------------------------------------------------------------------------------------------------------------------------------------------------------------------------------------------------------------------------------------------------------------------------------------------------------------------------------------------------------------------------------------------------------------------------------------------------------------------------|------------------------------|------------------------------------------|
|                   | معنی کو معنی Mounting Strap (A) | Mounting Screw (B)                                                                                                                                                                                                                                                                                                                                                                                                                                                                                                                                                                                                                                                                                                                                                                                                                                                                                                                                                                                                                                                                                                                                                                                                                                                                                                                                                                                                                                                                                                                                                                                                                                                                                                                                                                                                                                                                                                                                                                                                                                                                                                             | Green Grounding<br>Screw (C) | Assembly Kit<br>5207MM (1 SET) for T0166 |
|                   | Wire Nut (D)                    | Chimmen Chimme | Hex Nut (F)                  | 5208MM (1 SET) for T0167                 |
|                   | ت<br>Washer(G)                  | C<br>End Cap(H)                                                                                                                                                                                                                                                                                                                                                                                                                                                                                                                                                                                                                                                                                                                                                                                                                                                                                                                                                                                                                                                                                                                                                                                                                                                                                                                                                                                                                                                                                                                                                                                                                                                                                                                                                                                                                                                                                                                                                                                                                                                                                                                |                              |                                          |
| B: 7-1/2"         |                                 |                                                                                                                                                                                                                                                                                                                                                                                                                                                                                                                                                                                                                                                                                                                                                                                                                                                                                                                                                                                                                                                                                                                                                                                                                                                                                                                                                                                                                                                                                                                                                                                                                                                                                                                                                                                                                                                                                                                                                                                                                                                                                                                                |                              |                                          |