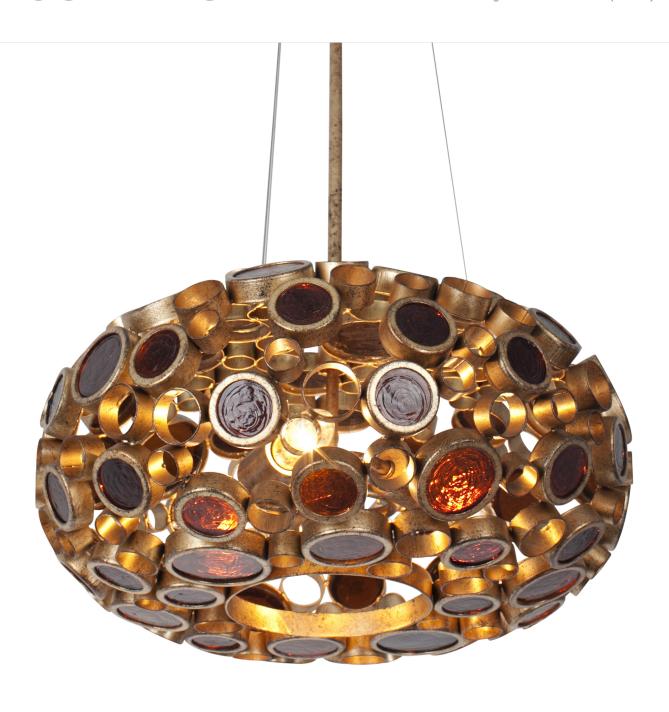

## 165C03SK0 FASCINATION

**SELLING POINTS**: Hand-forged steel has 70% or greater recycled content. Low-VOC finish. Recycled glass.

CLASSIFICATION: Breathtaking...that's what came to mind when we saw the ruins of an old Nevada mine at sunset. The walls had been constructed of wine bottles and mud. All those old bottles arranged so perfectly and capturing the sunlight, what better inspiration for a lighting family? We mimicked the bottle ends with recycled steel circles of varying sizes filled with recycled glass discs. Rarely before has a design based in "old" seemed so powerfully new.

## CHANDELIER 3 LIGHT

Product ID 165C03SKO

Finish Kolorado

Glass/Shade Description Recycled Amber Bottle Glass

Product Width 18 in./45.7 cm
Product Height 8.5 in./21.6 cm
Product Weight 19 lb./8.6 kg
Canopy Diameter 6 in./15.2 cm
Canopy Thickness 1 in./2.5 cm

**Lamping** 3 x 100W Medium Base,

Not Included

Cable Length Enough cable for a

10 ft (2.5 m) drop, includes one 6" (15.2 cm), two 12" (30.5 cm), and one 18" (45.7 cm) stems.