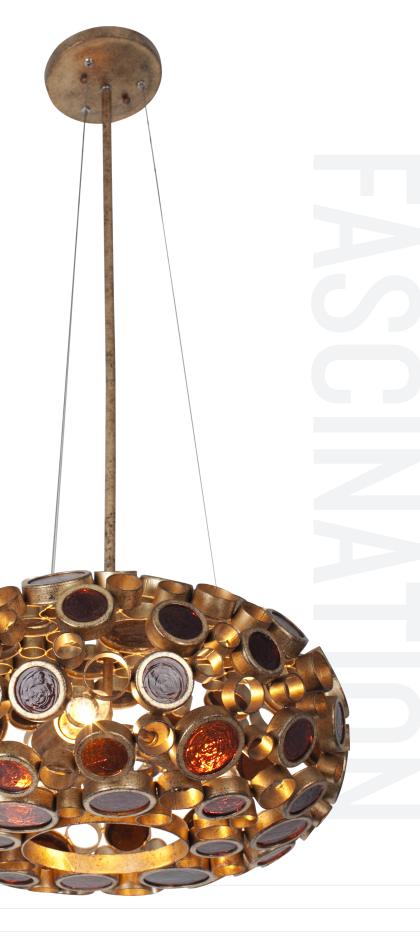

## 165C03SK0 FASCINATION

**SELLING POINTS**: Hand-forged steel has 70% or greater recycled content. Low-VOC finish. Recycled glass.

CLASSIFICATION: Breathtaking...that's what came to mind when we saw the ruins of an old Nevada mine at sunset. The walls had been constructed of wine bottles and mud. All those old bottles arranged so perfectly and capturing the sunlight, what better inspiration for a lighting family? We mimicked the bottle ends with recycled steel circles of varying sizes filled with recycled glass discs. Rarely before has a design based in "old" seemed so powerfully new.

## CHANDELIER 3 LIGHT

Product ID 165C03SKO

Finish Kolorado

Glass/Shade Description Recycled Amber Bottle Glass

Product Width 18 in./45.7 cm
Product Height 8.5 in./21.6 cm
Product Weight 19 lb./8.6 kg
Canopy Diameter 6 in./15.2 cm
Canopy Thickness 1 in./2.5 cm

**Lamping** 3 x 100W Medium Base,

Not Included

Cable Length Enough cable for a

10 ft (2.5 m) drop, includes one 6" (15.2 cm), two 12" (30.5 cm), and one 18" (45.7 cm) stems.