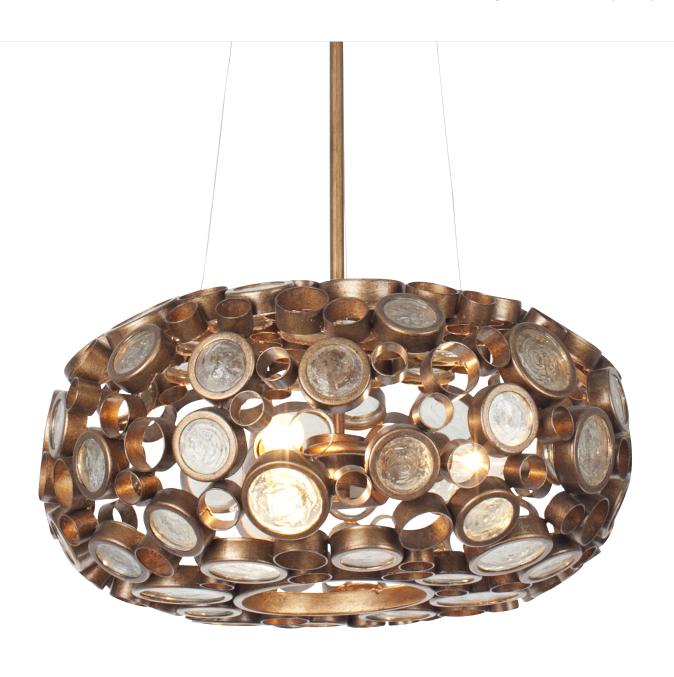

## 165C03SH0 FASCINATION

**SELLING POINTS**: Hand-forged steel has 70% or greater recycled content. Low-VOC finish. Recycled glass.

CLASSIFICATION: Breathtaking...that's what came to mind when we saw the ruins of an old Nevada mine at sunset. The walls had been constructed of wine bottles and mud. All those old bottles arranged so perfectly and capturing the sunlight, what better inspiration for a lighting family? We mimicked the bottle ends with recycled steel circles of varying sizes filled with recycled glass discs. Rarely before has a design based in "old" seemed so powerfully new.

## **CHANDELIER** 3 LIGHT

**Product ID** 165C03SHO

> **Finish** Hammered Ore

**Glass/Shade Description** Recycled Clear Bottle Glass

> **Product Width** 18 in./45.7 cm **Product Height** 8.5 in./21.6 cm **Product Weight** 19 lb./8.6 kg **Canopy Diameter** 6 in./15.2 cm

**Canopy Thickness** 1 in./2.5 cm

> Lamping 3 x 100W Medium Base, Not Included Cable Length Enough cable for a 10 ft (2.5 m) drop,

> > includes one 6" (15.2 cm), two 12" (30.5 cm), and one

18" (45.7 cm) stems.