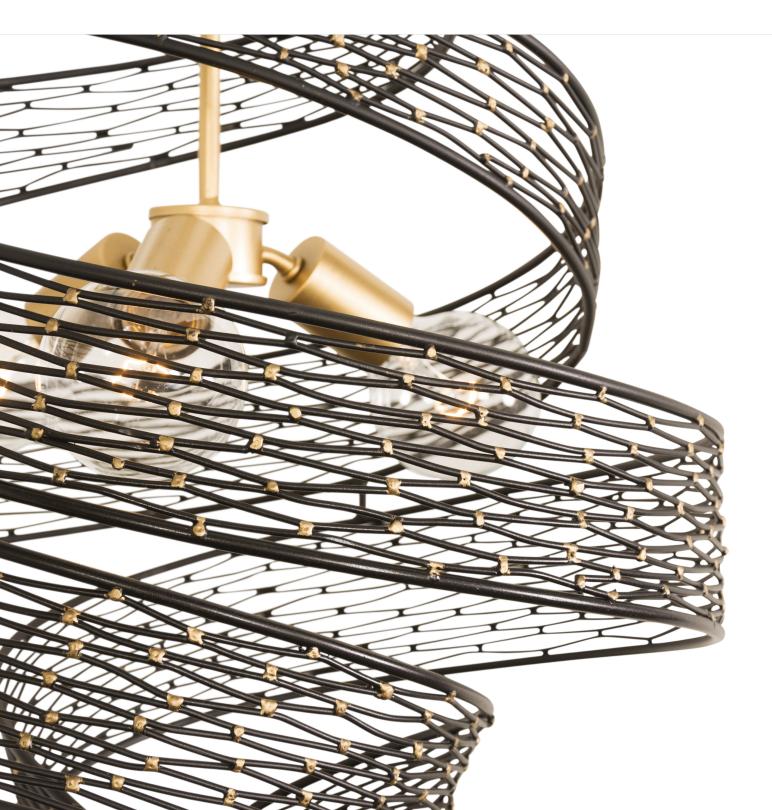

## 240P03MBFG FLOW

varaluz

**SELLING POINTS** : Hand-Forged Recycled Steel. Two-Tone Matte Black with Hand Applied French Gold Accents.

**DESCRIPTION**: Rhythmic and organic in her movement, Flow presents a design that captivates. Hand-forged, her intricate shapes intrigue the eye. Her two-tone finishes lend warmth and a touch of sheen. A plot to enthrall, Flow is a true leading lady.

## 3 LIGHT PENDANT

Product ID240P03MBFGItem NameFlow 3-Lt Twist PendantFinishMatte Black withFrench Gold AccentsProduct Diameter18 in./45.72 cmProduct Weight01bs./4.5 kgProduct Weight5 in./12.7 cmCanopy Thickness0.5 in./1.27 cmDimmableYesLamping3 x 100W MediumChain10 ft./3.04 m