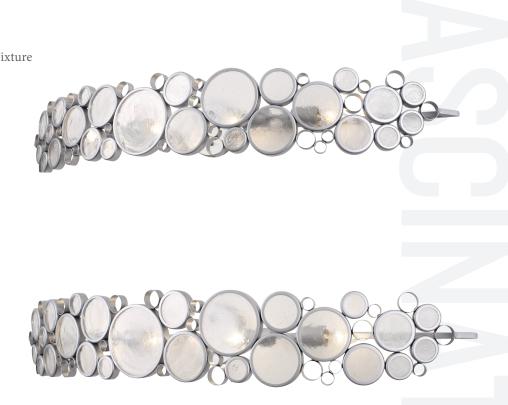

**CLASSIFICATION** : Breathtaking...that's what came to mind when we saw the ruins of an old Nevada mine at sunset. The walls had been constructed of wine bottles and mud. All those old bottles arranged so perfectly and capturing the sunlight, what better inspiration for a lighting family? We mimicked the bottle ends with recycled steel circles of varying sizes filled with recycled glass discs. Rarely before has a design based in "old" seemed so powerfully new.

## varaluz

Model Description Collection Finish Glass UPC Code Width Height Extension Weight **Backplate Diameter** Top-to-Mount Mounting Lamping Listing Rating Voltage

165B04MS Fascination 4-Lt Bath Fixture Fascination Metallic Silver Recycled Clear Glass 811903024570 45 in./114.3 cm 7 in./17.8 cm 7 in./17.8 cm 15 lb./6.8 kg 5 in./12.7 cm 3.5 in./8.9 cm Horizontal/Vertical 4 x 100W Medium CSA Dry 110/220V