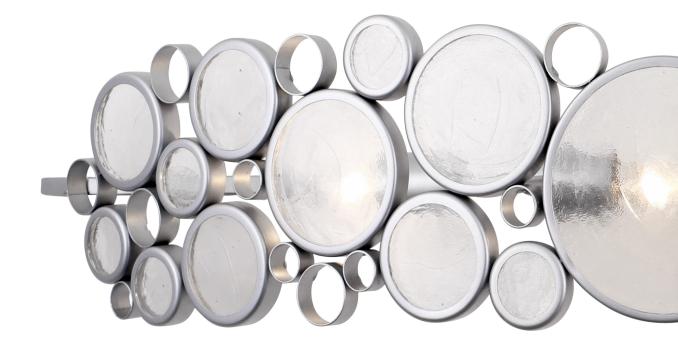

**CLASSIFICATION** : Breathtaking...that's what came to mind when we saw the ruins of an old Nevada mine at sunset. The walls had been constructed of wine bottles and mud. All those old bottles arranged so perfectly and capturing the sunlight, what better inspiration for a lighting family? We mimicked the bottle ends with recycled steel circles of varying sizes filled with recycled glass discs. Rarely before has a design based in "old" seemed so powerfully new.

## varaluz

Model Description Collection Finish Glass UPC Code Width Height Extension Weight **Backplate Diameter** Top-to-Mount Mounting Lamping Listing Rating Voltage

165B04MS Fascination 4-Lt Bath Fixture Fascination Metallic Silver Recycled Clear Glass 811903024570 45 in./114.3 cm 7 in./17.8 cm 7 in./17.8 cm 15 lb./6.8 kg 5 in./12.7 cm 3.5 in./8.9 cm Horizontal/Vertical 4 x 100W Medium CSA Dry 110/220V