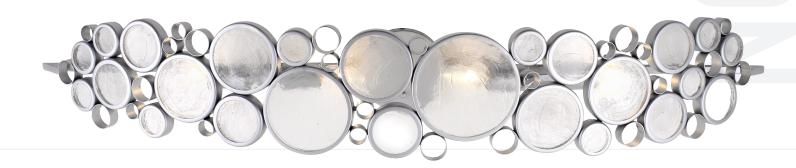

**CLASSIFICATION** : Breathtaking...that's what came to mind when we saw the ruins of an old Nevada mine at sunset. The walls had been constructed of wine bottles and mud. All those old bottles arranged so perfectly and capturing the sunlight, what better inspiration for a lighting family? We mimicked the bottle ends with recycled steel circles of varying sizes filled with recycled glass discs. Rarely before has a design based in "old" seemed so powerfully new.

## varaluz

Model Description Collection Finish Glass UPC Code Width Height Extension Weight **Backplate Diameter** Top-to-Mount Mounting Lamping Listing Rating Voltage

165B04MS Fascination 4-Lt Bath Fixture Fascination Metallic Silver Recycled Clear Glass 811903024570 45 in./114.3 cm 7 in./17.8 cm 7 in./17.8 cm 15 lb./6.8 kg 5 in./12.7 cm 3.5 in./8.9 cm Horizontal/Vertical 4 x 100W Medium CSA Dry 110/220V