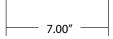

## Rain 2-light Sconce / Vanity

Model 160W02

Description Recycled steel fixture with recycled

hand pressed clear rain glass (shown)

or frosted rain glass

Standard Finishes Rainy Night,

Hammered Ore (shown)

Width / Diameter 7 in. / 17.8 cm