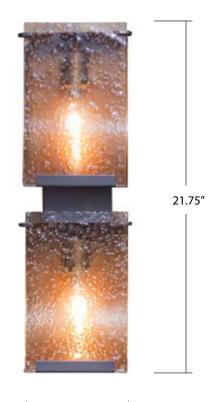

## Rain 2-light Sconce / Vanity

Model 160W02

Description Recycled steel fixture with recycled

hand pressed clear rain glass (shown)

or frosted rain glass

Standard Finishes Rainy Night,

Hammered Ore (shown)

Width / Diameter 7 in. / 17.8 cm

Height 21.75 in. / 55.2 cm

Length n/a

Extension 4.875 in. / 12.4 cm

Hanging Weight 7 lb. / 3.2 kg

Cable n/a

Backplate 4.375 x 14.5 x 0.625 in. / 11.1 x 36.8 x 1.6 cm

Firewall 4.25 x 11.75 x 0.5 in. / 10.8 x 29.8 x 1.3 cm