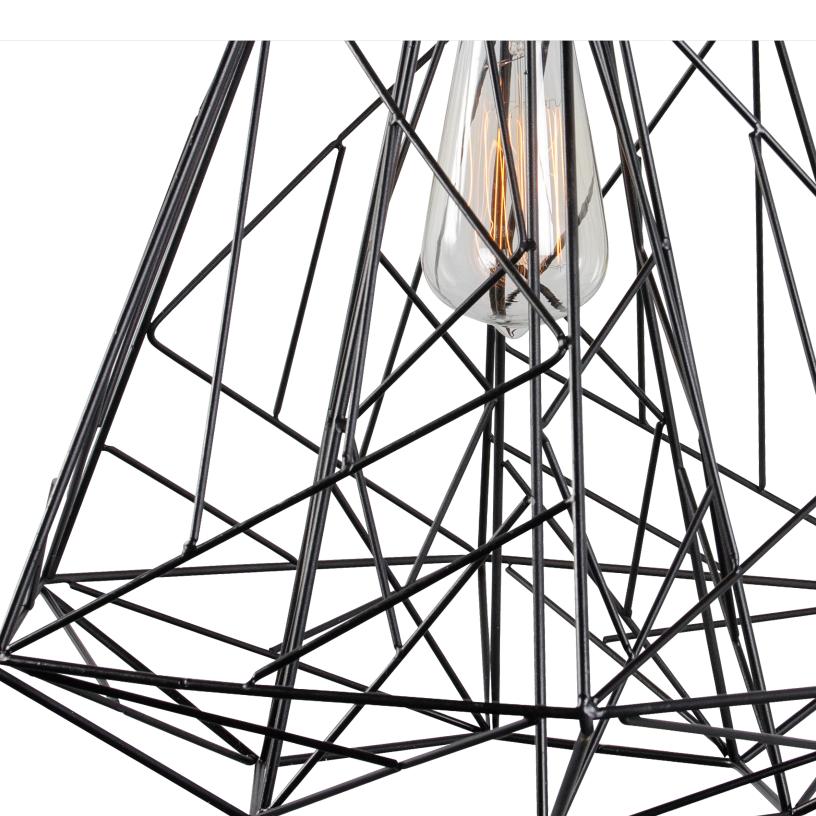

## 237P0IBL WRIGHT STUFF

**SELLING POINTS**: Architectural inspiration.

**CLASSIFICATION**: Did we get that song, movie or famed architect in your head? That was our playful hope. Whether you took it as coordinated boy-band moves, cinematic aerospace brilliance or inspiration from a certain architect named Frank, we hope you find it as strong and fascinating as we do.

## PENDANT I LIGHT

Collection Wright StuffProduct ID 237P01BL

Simple description Wright Stuff

1-Light Pendant

Finish Black

**Product Diameter** 15 in./38.1 cm

**Product Height** 13 in./33 cm **Product Weight** 3.5 lb./1.6 kg

**Canopy Diameter** 5.5 in./14 cm **Canopy Thickness** 0.75 in./1.9 cm

**Lamping** 1 x 100W Medium Base,

60W Vintage Bulb included

Cable/Chain/Stem Cable

Chain/Cable Length 10 ft./3 m cable

Listing UL-C

Rating Dry - Interior