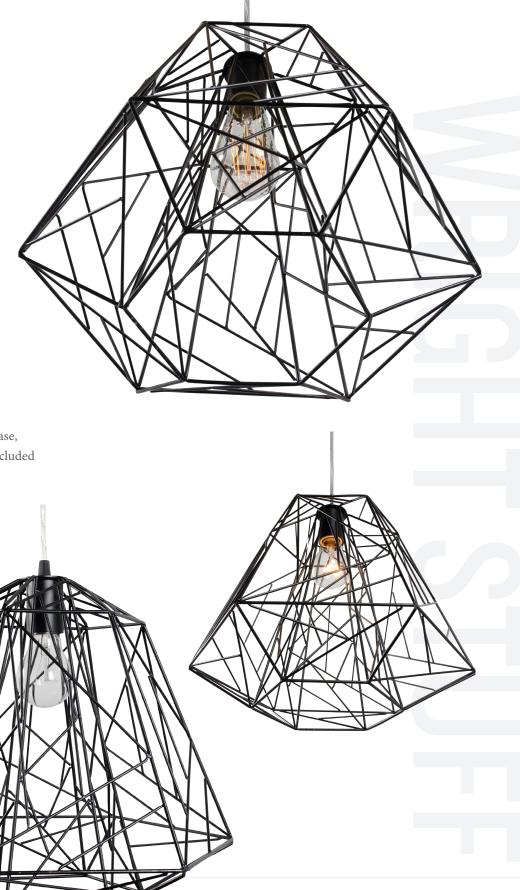

## 237P0IBL WRIGHT STUFF

**SELLING POINTS**: Architectural inspiration.

**CLASSIFICATION**: Did we get that song, movie or famed architect in your head? That was our playful hope. Whether you took it as coordinated boy-band moves, cinematic aerospace brilliance or inspiration from a certain architect named Frank, we hope you find it as strong and fascinating as we do.

## PENDANT I LIGHT

Collection Wright StuffProduct ID 237P01BL

Simple description Wright Stuff

1-Light Pendant

Finish Black

**Product Diameter** 15 in./38.1 cm

**Product Height** 13 in./33 cm **Product Weight** 3.5 lb./1.6 kg

**Canopy Diameter** 5.5 in./14 cm **Canopy Thickness** 0.75 in./1.9 cm

**Lamping** 1 x 100W Medium Base,

60W Vintage Bulb included

Cable/Chain/Stem Cable

Chain/Cable Length 10 ft./3 m cable

Listing UL-C

Rating Dry - Interior