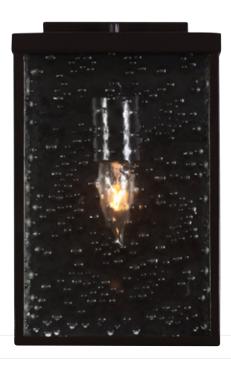

## 704SOIGB MISSION YOU

**SELLING POINTS**: Hand-Forged Recycled Steel. Recycled Rain Glass.

**CLASSIFICATION**: Life can get a bit too hectic, can't it? For crazy stressful modern lives, Mission You is a much needed dose of simplicity. Its lines are clean and strong. Its rain glass gives the feeling of a relaxing afternoon shower. Mission You heightens your home's exterior in a truly uncomplicated way.

## OUTDOOR SMALL WALL SCONCE I LIGHT

Product ID 704S01GB

**Low-VOC Finish** Glossy Bronze

Glass/Shade Description Recycled Hand-Pressed Glass

**UPC Code** 815253019255

Classification Outdoor Lighting

**Sub-classification** Wall Mounted