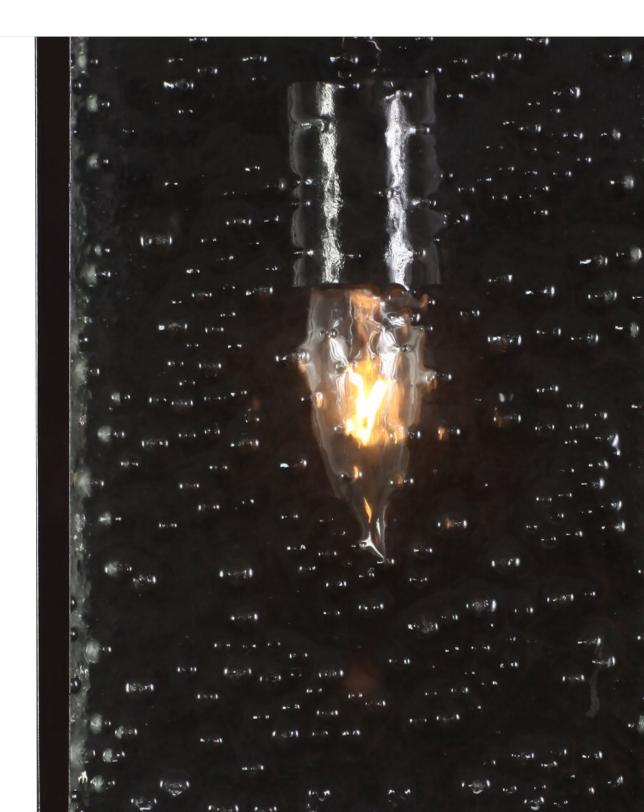

## 704SOIGB MISSION YOU

**SELLING POINTS**: Hand-Forged Recycled Steel. Recycled Rain Glass.

**CLASSIFICATION**: Life can get a bit too hectic, can't it? For crazy stressful modern lives, Mission You is a much needed dose of simplicity. Its lines are clean and strong. Its rain glass gives the feeling of a relaxing afternoon shower. Mission You heightens your home's exterior in a truly uncomplicated way.

## OUTDOOR SMALL WALL SCONCE I LIGHT

Product ID 704S01GB

**Low-VOC Finish** Glossy Bronze

Glass/Shade Description Recycled Hand-Pressed Glass

**UPC Code** 815253019255

Classification Outdoor Lighting

**Sub-classification** Wall Mounted