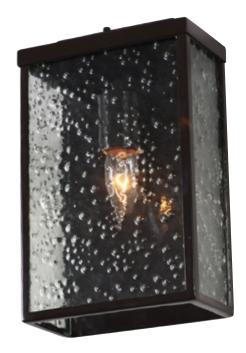

## 704SOIGB MISSION YOU

**SELLING POINTS**: Hand-Forged Recycled Steel. Recycled Rain Glass.

**CLASSIFICATION**: Life can get a bit too hectic, can't it? For crazy stressful modern lives, Mission You is a much needed dose of simplicity. Its lines are clean and strong. Its rain glass gives the feeling of a relaxing afternoon shower. Mission You heightens your home's exterior in a truly uncomplicated way.

## OUTDOOR SMALL WALL SCONCE I LIGHT

Product ID 704S01GB

**Low-VOC Finish** Glossy Bronze

Glass/Shade Description Recycled Hand-Pressed Glass

**UPC Code** 815253019255

Classification Outdoor Lighting

**Sub-classification** Wall Mounted