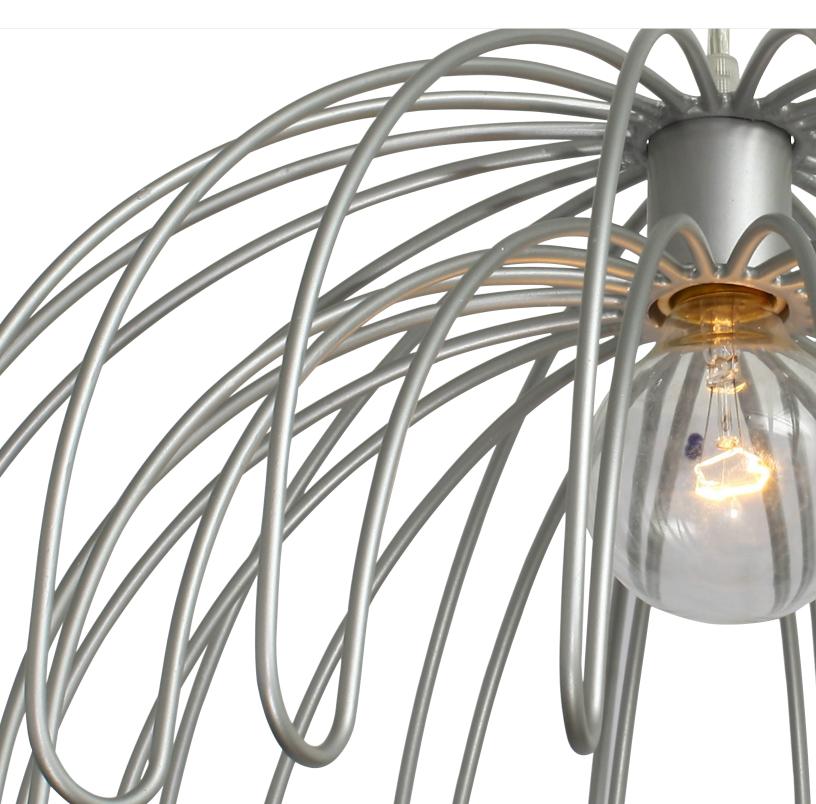

phone 702.792.6900 fax 866.258.0862

email info@varaluz.com web varaluz.com

232POICH CLYDE

varaluz

**SELLING POINTS** : Hand-Forged Recycled Steel.

**CLASSIFICATION** : If there is one man we miss in our adult lives, it just might be Pac-Man. While we weren't gaming champions, we were pretty good at chomping those pesky ghosts. One ghost, whose shape inspired this collection's profile, was coincidentally named Clyde. Clyde is hand forged of recycled steel in colors that encourage you to sit and play a bit longer.

## PENDANT I LIGHT

Product ID Low-VOC Finish UPC Code Classification Sub-classification **Product Width Product Height Product Weight Canopy Diameter Canopy Thickness** Bulb Type1 **Bulb Quantity 1 Bulb Watt 1 Bulb Status 1** Chain/Cable Length Warranty Listing Rating Usage Style Voltage 232P01CH Painted Chrome 815253019170 Ceiling Lighting Pendant 18 in./45.7 cm 9.75 in./24.8 cm 3 lb./6.6 kg 5.25 in./13.3 cm 1.25 in./3.2 cm Medium Base 1 100 Not Included 10 ft./3 m cable 1 Year UL-C Dry Interior Contemporary 110/220V