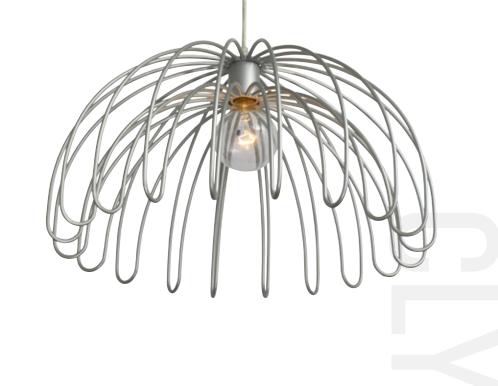

phone 702.792.6900 fax 866.258.0862

email info@varaluz.com web varaluz.com

232POICH CLYDE

varaluz

**SELLING POINTS** : Hand-Forged Recycled Steel.

**CLASSIFICATION** : If there is one man we miss in our adult lives, it just might be Pac-Man. While we weren't gaming champions, we were pretty good at chomping those pesky ghosts. One ghost, whose shape inspired this collection's profile, was coincidentally named Clyde. Clyde is hand forged of recycled steel in colors that encourage you to sit and play a bit longer.

## PENDANT I LIGHT

Product ID Low-VOC Finish UPC Code Classification Sub-classification **Product Width Product Height Product Weight Canopy Diameter Canopy Thickness** Bulb Type1 **Bulb Quantity 1 Bulb Watt 1 Bulb Status 1** Chain/Cable Length Warranty Listing Rating Usage Style Voltage 232P01CH Painted Chrome 815253019170 Ceiling Lighting Pendant 18 in./45.7 cm 9.75 in./24.8 cm 3 lb./6.6 kg 5.25 in./13.3 cm 1.25 in./3.2 cm Medium Base 1 100 Not Included 10 ft./3 m cable 1 Year UL-C Dry Interior Contemporary 110/220V