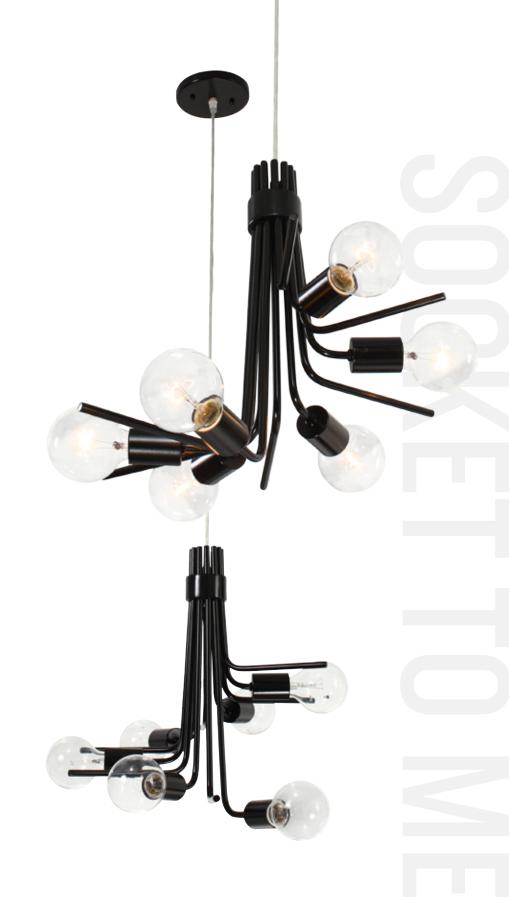

## 219C06BL SOCKET TO ME

SELLING POINTS : Hand-Forged Recycled Steel.

**CLASSIFICATION** : As bold and loud as cold water to the face, Socket-to-Me speaks with absolute conviction. A cascade of confident lines, each socket is *rightoutthere* to tell the world you know your stuff.

## CHANDELIER 6 LIGHT

Product ID Low-VOC Finish UPC Code Classification Sub-classification **Product Width Product Height Product Weight Canopy Diameter Canopy Thickness** Bulb Type1 **Bulb Quantity 1 Bulb Watt 1 Bulb Status 1** Chain/Cable Length Warranty Listing Rating Usage Style Voltage

219C06BL Black 815253018494 Ceiling Lighting Chandelier 18.75 in./47.6 cm 15.5 in./39.4 cm 4 lb./8.8 kg 5 in./12.7 cm 0.625 in./1.6 cm Medium Base 6 100 Not Included 10 ft./3 m cable 1 Year UL-C Dry Interior Contemporary 110/220V