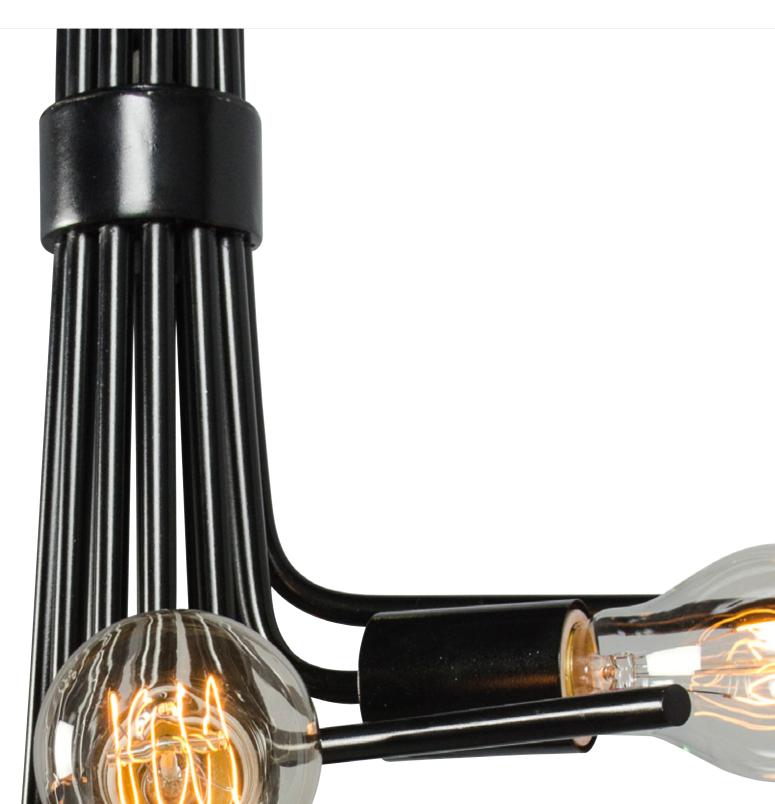

## 219C06BL SOCKET TO ME

SELLING POINTS : Hand-Forged Recycled Steel.

**CLASSIFICATION** : As bold and loud as cold water to the face, Socket-to-Me speaks with absolute conviction. A cascade of confident lines, each socket is *rightoutthere* to tell the world you know your stuff.

219C06BL Black 815253018494 Ceiling Lighting Chandelier 18.75 in./47.6 cm 15.5 in./39.4 cm 4 lb./8.8 kg 5 in./12.7 cm 0.625 in./1.6 cm Medium Base 6 100 Not Included 10 ft./3 m cable 1 Year UL-C Dry Interior Contemporary 110/220V