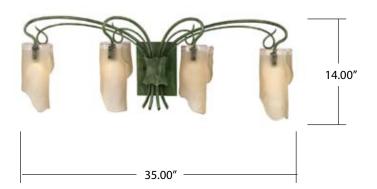

## Soho 4-light Vanity

Model 126B04

Description Nature inspired recycled steel fixture with torn paper look hand-crafted brown tint ice glass

Standard Finish Natura or Hammered Ore (shown)

| Width / Diameter | 35 in. / 88.9 cm                               |
|------------------|------------------------------------------------|
| Height           | 14 in. / 35.6 cm                               |
| Length           | n/a                                            |
| Extension        | 8 in. / 20.3 cm                                |
| Hanging Weight   | 13 lb. / 5.9 kg                                |
| Cable            | n/a                                            |
| Backplate        | 5.125 x 7.125 x 0.625 in. / 13 x 18.1 x 1.6 cm |
| Top-to-mount     | 7 in. / 17.8 cm                                |
| Glass            | 4 x 8 in. / 10.2 x 20.3 cm                     |
| Lamp type        | (4) 75W medium base                            |
| Listing          | UL - C                                         |
| Wiring           | North American, 110/220                        |
| Stems/hooks      | n/a                                            |