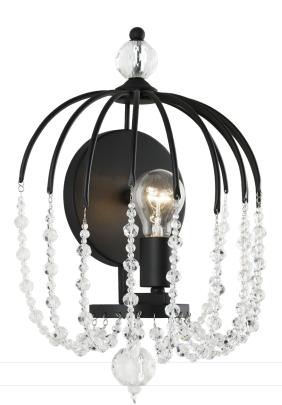

## 343W0IMB VOLIERE

SELLING POINTS: Hand forged recycled steel. Crystal drape completes the lines of the frame. Premium optic quality faceted crystal. Crystal accent at top and bottom to balance the frame.

**CLASSIFICATION**: Parasol frames meet their crystal crush in this new pendant collection. Umbrella frames, carnival rides and birdcages clearly present in the design. But Continuing the frame lines with crystal is an unusal twist. Glam, coastal and cottage all coalesce together into one pretty, shimmery and airy pendant.

## I LIGHT WALL SCONCE

Product ID 343W01MB

Item Name Voliere 1-Lt Crystal Wall Sconce

Finish Matte Black

Glass/Shade Premium Bohemian Crystal

Product Width 12.25 in./31.12 cm

Product Height 17 in./43.18 cm

Product Extension 7.25 in./18.42 cm