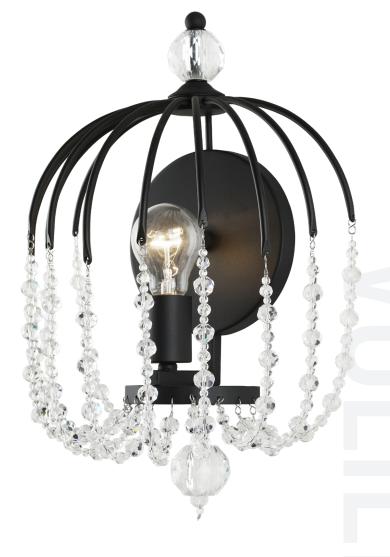

## 343W0IMB VOLIERE

SELLING POINTS: Hand forged recycled steel. Crystal drape completes the lines of the frame. Premium optic quality faceted crystal. Crystal accent at top and bottom to balance the frame.

**CLASSIFICATION**: Parasol frames meet their crystal crush in this new pendant collection. Umbrella frames, carnival rides and birdcages clearly present in the design. But Continuing the frame lines with crystal is an unusal twist. Glam, coastal and cottage all coalesce together into one pretty, shimmery and airy pendant.

## I LIGHT WALL SCONCE

Product ID 343W01MB

Item Name Voliere 1-Lt Crystal Wall Sconce

Finish Matte Black

Glass/Shade Premium Bohemian Crystal

Product Width 12.25 in./31.12 cm

Product Height 17 in./43.18 cm

Product Extension 7.25 in./18.42 cm