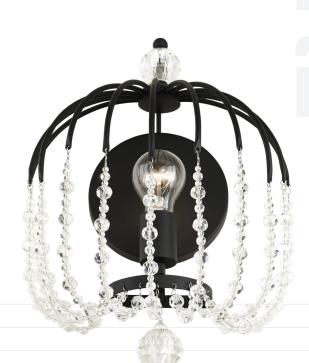

## 343W0IMB VOLIERE

SELLING POINTS: Hand forged recycled steel. Crystal drape completes the lines of the frame. Premium optic quality faceted crystal. Crystal accent at top and bottom to balance the frame.

**CLASSIFICATION**: Parasol frames meet their crystal crush in this new pendant collection. Umbrella frames, carnival rides and birdcages clearly present in the design. But Continuing the frame lines with crystal is an unusal twist. Glam, coastal and cottage all coalesce together into one pretty, shimmery and airy pendant.

## I LIGHT WALL SCONCE

Product ID 343W01MB

Item Name Voliere 1-Lt Crystal Wall Sconce

Finish Matte Black

Glass/Shade Premium Bohemian Crystal

Product Width 12.25 in./31.12 cm

Product Height 17 in./43.18 cm

Product Extension 7.25 in./18.42 cm