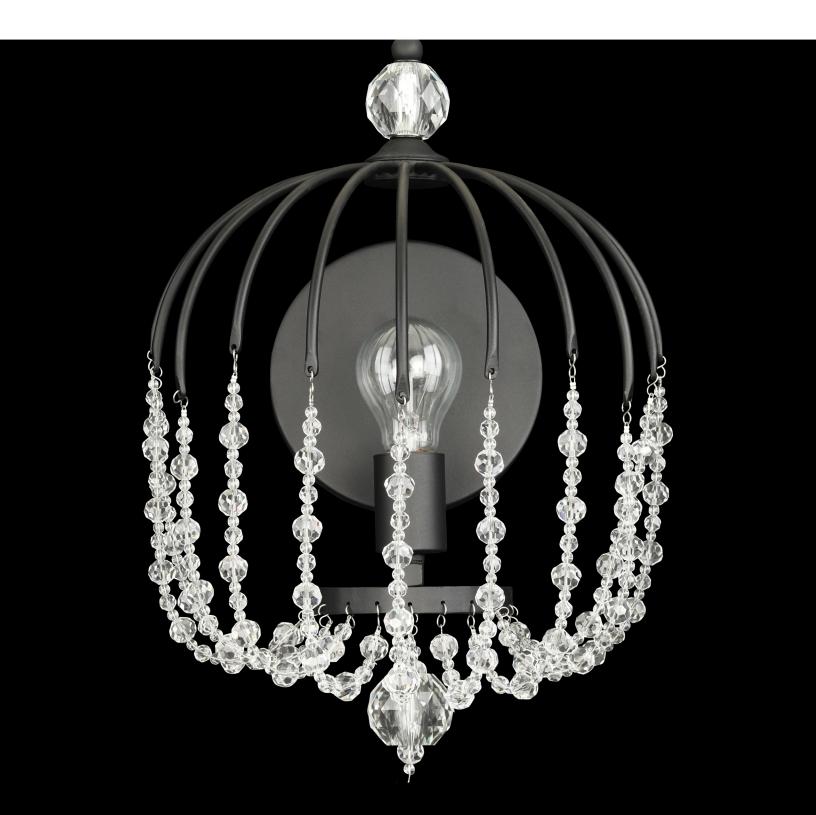

## 343W0IMB VOLIERE

SELLING POINTS: Hand forged recycled steel. Crystal drape completes the lines of the frame. Premium optic quality faceted crystal. Crystal accent at top and bottom to balance the frame.

**CLASSIFICATION**: Parasol frames meet their crystal crush in this new pendant collection. Umbrella frames, carnival rides and birdcages clearly present in the design. But Continuing the frame lines with crystal is an unusal twist. Glam, coastal and cottage all coalesce together into one pretty, shimmery and airy pendant.

## I LIGHT WALL SCONCE

Product ID 343W01MB

Item Name Voliere 1-Lt Crystal Wall Sconce

Finish Matte Black

Glass/Shade Premium Bohemian Crystal

Product Width 12.25 in./31.12 cm

Product Height 17 in./43.18 cm

Product Extension 7.25 in./18.42 cm