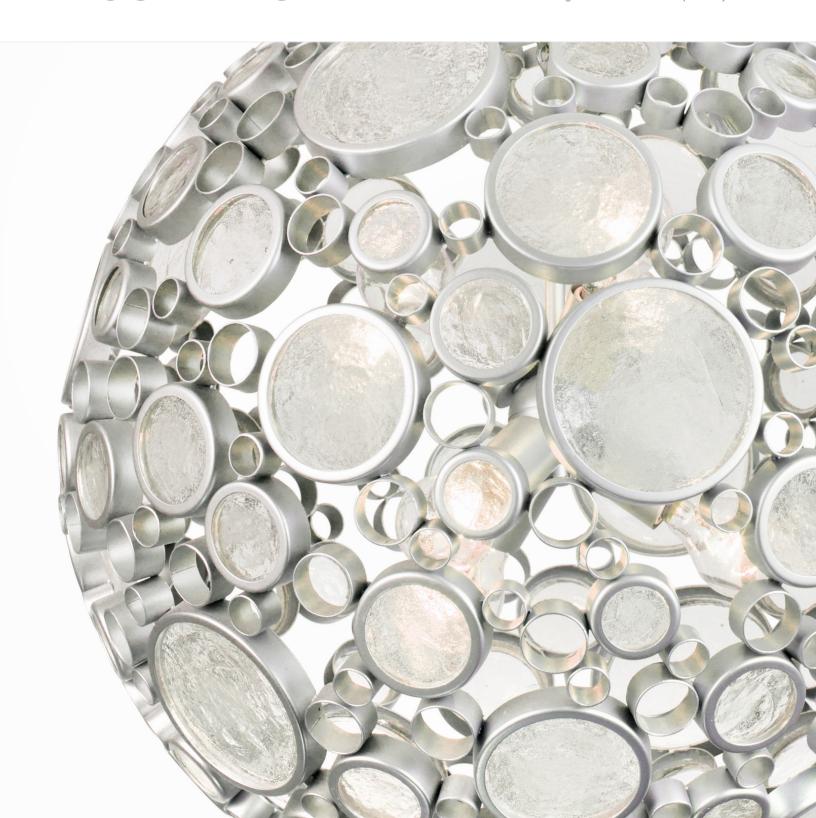

## 265P06MS FASCINATION

**SELLING POINTS**: Hand-forged steel has 70% or greater recycled content. Low-VOC finish. Recycled glass.

CLASSIFICATION: Breathtaking...that's what came to mind when we saw the ruins of an old Nevada mine at sunset. The walls had been constructed of wine bottles and mud. All those old bottles arranged so perfectly and capturing the sunlight, what better inspiration for a lighting family? We mimicked the bottle ends with recycled steel circles of varying sized filled with recycled glass discs. Rarely before has a design based in "old" seemed so powerfully new.