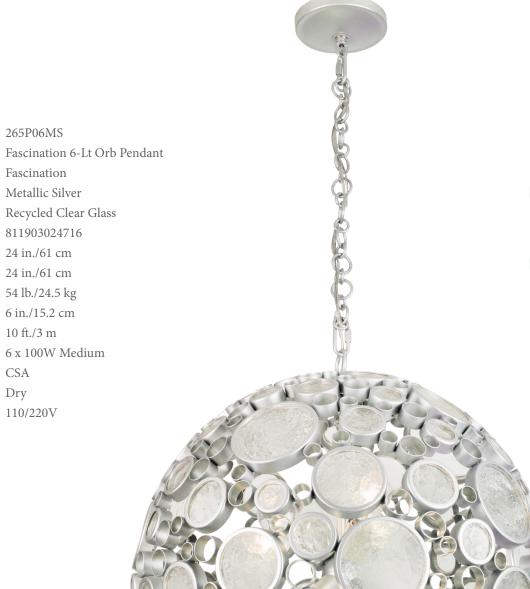

## 265P06MS FASCINATION

**SELLING POINTS**: Hand-forged steel has 70% or greater recycled content. Low-VOC finish. Recycled glass.

CLASSIFICATION: Breathtaking...that's what came to mind when we saw the ruins of an old Nevada mine at sunset. The walls had been constructed of wine bottles and mud. All those old bottles arranged so perfectly and capturing the sunlight, what better inspiration for a lighting family? We mimicked the bottle ends with recycled steel circles of varying sized filled with recycled glass discs. Rarely before has a design based in "old" seemed so powerfully new.

Model

Finish

Glass UPC Code

Width

Height

Weight

Chain Lamping

Listing

Rating

Voltage

**Canopy Diameter** 

Description

Collection