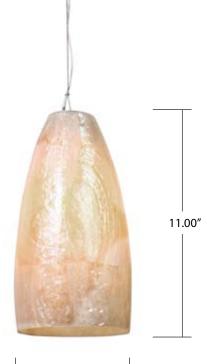

## Big 1-light Mini Pendant with Reclaimed Shell

Model 178M01

Description

Modern mini pendant made with reclaimed shell from food harvesting and aircraft cable suspension

| Width / Diameter | 5.75 in. / 14.6 cm 5.75" —                                          |
|------------------|---------------------------------------------------------------------|
| Height           | 11 in. / 30 cm                                                      |
| Length           | n/a                                                                 |
| Extension        | n/a                                                                 |
| Hanging Weight   | 2 lb. / 0.9 kg                                                      |
| Cable / Chain    | 10 ft. / 3 m                                                        |
| Canopy           | 5 x 0.75 in. / 12.7 x 1.9 cm, Kabebe shell or Chocolate tiger shell |
| Glass / Shade    | Kabebe shell (shown) or Chocolate tiger shell                       |
| Lamp type        | (1) 75W medium base                                                 |
| Listing          | UL - C                                                              |
| Wiring           | North American, 110/220                                             |
| Stems/hooks      | n/a                                                                 |