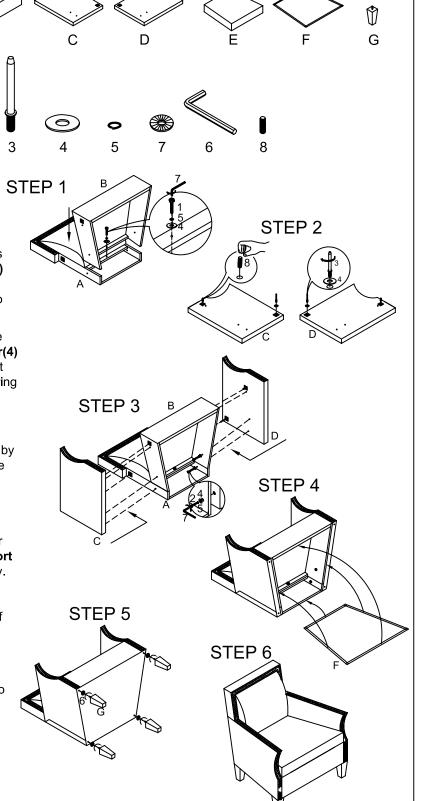

Step 1. Put the Back Frame (A) on a soft, clean place as shown. Connect the Seat Box (B) to the Back Frame (A) using the Flat Washer(4), Spring Washer(5) and Long Bolt(1). Turn Long Bolts(1) with Wrench(7) properly. Do not tighten.

Step 2. Put the Arm Frames(C&D) on a soft, clean place as shown. Turn the Metal Pin (3) along with Flat Washer(4) into the hole which has a green color square mark. Insert the Wood Dowel (8) into the hole which has a red color ring mark.

**Step 3.**Connect the arms to the body as shown following below instruction.

- A. Insert the Arm Frames(C&D) to the end of the body by means of the Metal Pin (3) and Wood Dowel (8). The body has both green square mark and red ring mark against the marks on the Arm Frames(C&D).
- B. Push the **Arm Frames(C&D)** up properly to make both seat bottom and arm bottom at the same level.
- C. Attach the Arm Frames(C&D) and the body together by using Flat Washer(4),Spring Washer(5) and Short Bolt(2).Turn Short Bolts(2) with Wrench(7) properly. Do not tighten.
- D. Tighten all Bolts(1&2) with Wrench(7).

We suggest you tighten the bolt which is in the position of centre first, and then attach the other two bolts.

Step 4. Stick the Dust Cloth (F) onto the seat bottom as shown.

Step5. Turn the Legs(G) along with Plastic Washer(6) to the bottom of arms as shown

**Step 6.** Turn your upholstery to the right position and put the **Seat Cushions(E)** on it as shown.

Assembly is complete now. Thank you for your purchase.