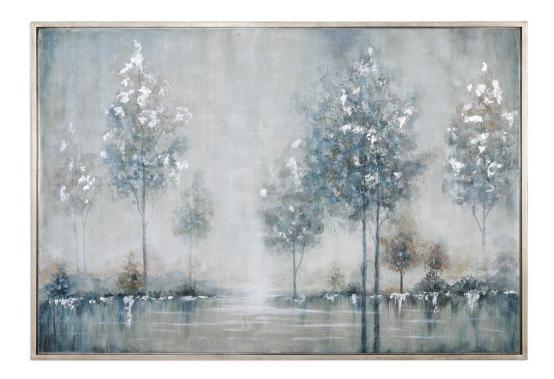

## WALK IN THE MEADOW HAND PAINTED CANVAS

ITEM #35348

Reminiscent of a snowy lake, this hand painted landscape on canvas presents cool tones in a subdued palette. Icy blue, light gray, and charcoal shades are accented by bright, silver leaf dabbed brushstrokes. This canvas is stretched and attached to wooden stretching bars. A petite, silver leaf frame complements this contemporary art. Due to the handcrafted nature of this artwork, each piece may have subtle differences.