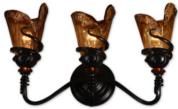

## Vitalia, 3 Lt Semi Flush Mount

Item 22269

## Product Description:

Hand wrought, oil rubbed bronze metal curls around heavy, hand made glass. Its amber tonalities are key in this exciting mix of materials.

Designer: Carolyn Kinder

Wattage: 60W

Dimensions (inches): 18 W X 14 H X 0 D