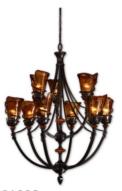

## Coordinating Products: page 2

21228 Vitalia, 9 Lt Chandelier

21904 Vitalia, 3 Lt Pendant

21905 Vitalia, 1 Lt Mini Pendant

22481 Vitalia, 1 Lt Wall Sconce

22860 Vitalia, 3 Lt Vanity Strip