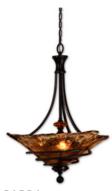

## Coordinating Products: page 2

21228 Vitalia, 9 Lt Chandelier

21904 Vitalia, 3 Lt Pendant

21905 Vitalia, 1 Lt Mini Pendant

22481 Vitalia, 1 Lt Wall Sconce

22860 Vitalia, 3 Lt Vanity Strip