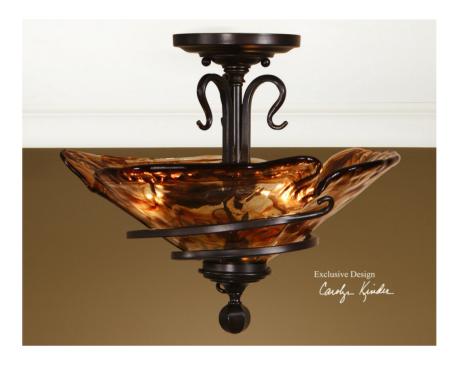

## Vitalia, 3 Lt Semi Flush Mount

Item 22269

## Product Description:

Hand wrought, oil rubbed bronze metal curls around heavy, hand made glass. Its amber tonalities are key in this exciting mix of materials.

Designer: Carolyn Kinder

Wattage: 60W

Dimensions (inches): 18 W X 14 H X 0 D

Weight(lbs): 17

Shipped Via UPS: YES

UPC Number: 792977222690

Note: Uttermost lighting fixtures are sold only to professional lighting retailers who fully service and stock fixed lighting products.