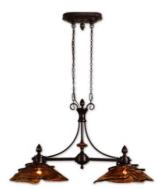

## Coordinating Products:

21225 Vitalia, 2 Lt Kitchen Island

21226 Vitalia, 3 Lt Chandelier

21227 Vitalia, 6 Lt Chandelier