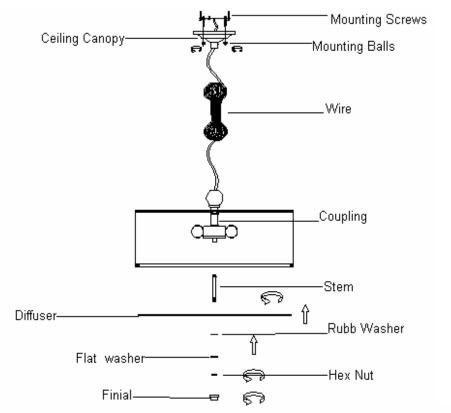

## Careful unpack all lamp parts from the carton.

1. Take the lamp carefully out of the Carton, and place it on a flat surface.

2. Be sure the power to the installation point is power off

3. Thread Stem into the coupling underside of the socket cluster, Hand tigthen until snug.

## 4. Place the Ceiling Canopy over the Mounting Screws and thread Mounting Balls

onto the Mounting Screws to secure it, Hand tighten until snug.

- 5.Located the following components over the end of the stem in turn Diffuser ,Rubb washer,Flat washer.
- 6. Thread the **Hex Nut** onto the end of the **Stem** and tighten until snug to secure the above parts, threaded **Finial** onto the end of the **Stem** and hand. tighten until snug.