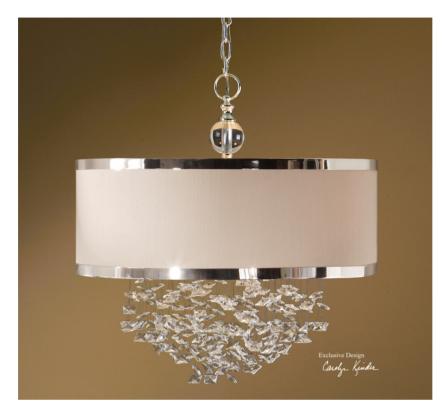

## Fascination, 3 Lt Hanging Shade

Item 21908

## Product Description:

The classic appeal of crystal is updated for today's sophisticated tastes, with free falling crystals and a silver trimmed, silken drum shade.

Designer: Carolyn Kinder

Wattage: 100W

Dimensions(inches):

23 H X 22 DIA

Weight(lbs): 22

Shipped Via UPS: YES

UPC Number: 792977219089

Note: Uttermost lighting fixtures are sold only to professional lighting retailers who fully service and stock fixed