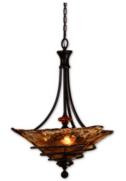

## Vitalia, 2 Lt Kitchen Island

Item 21225

Product Description: Hand wrought, oil rubbed bronze metal curls around heavy, hand made glass. Its amber tonalities are key in this exciting mix of materials.

Designer: Carolyn Kinder

Wattage: 100W

Dimensions(inches): 42 W X 24 H X 18 D

Weight(lbs): 33

Shipped Via UPS: YES

UPC Number: 792977212257

Note: Uttermost lighting fixtures are sold only to professional lighting retailers who fully service and stock fixed lighting products.