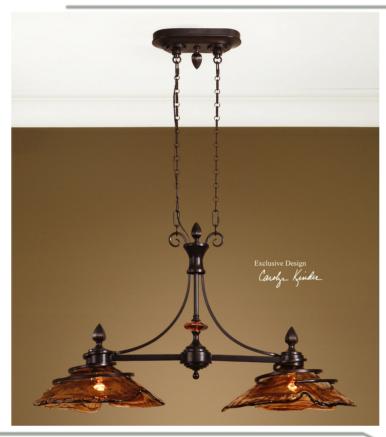

## Vitalia, 2 Lt Kitchen Island

Item 21225

Product Description: Hand wrought, oil rubbed bronze metal curls around heavy, hand made glass. Its amber tonalities are key in this exciting mix of materials.

Designer: Carolyn Kinder

Wattage: 100W

Dimensions(inches): 42 W X 24 H X 18 D

Weight(lbs): 33

Shipped Via UPS: YES

UPC Number: 792977212257

Note: Uttermost lighting fixtures are sold only to professional lighting retailers who fully service and stock fixed lighting products.