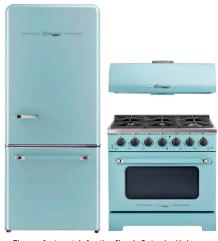

## **COLORS**

White

Ocean Mist **Turquoise** 

Midnight Black

The 36" Classic Retro range by Unique transports you back to the '50s with its iconic retro design and chrome finished accents. Convection cooking circulates heat for incredibly even distribution while the waist-high broiler provides the option of intense searing. Create a Unique Classic Retro Kitchen!

Cast Iron Grates

Convection cooking and waist-high broiler

The perfect match for the Classic Retro by Unique 36" range hood and refrigerators