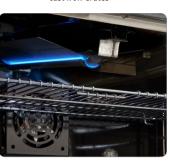

## **FEATURES**

- Zinc cast handles and knobs
- Convection oven & waist-high broiler
- · Continuous cast iron grate design
- Italian-made, high quality sealed burners
- Chrome finished accents
- Two adjustable heavy duty oven racks with four shelf positions
- 5.2 cu/ft oven capacity
- Variable BTUs cook-top includes a 20,000 BTU power burner
- 2 backsplashes to choose from
- · Continuous cast iron grate

Cast Iron Grates

Convection cooking and waist-high broiler

The perfect match for the Classic Retro by Unique 36" range hood and refrigerators