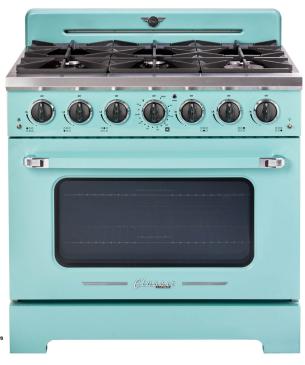

## **CLASSIC RETRO BY UNIQUE 36" CONVECTION GAS RANGE**

**MODEL** UGP-36CR Natural gas (NG) - Propane (LPG) **OPERATION** Conversion included **OVEN SIZE** H 16" x W 30.8" x D 18.6" (Taller Backsplash) H 41" x W 36" x D 27.3"(w/handle) **DIMENSIONS** (Smaller Backsplash) H 37" x W 36" x D 27.3"(w/handle) WEIGHT 256 lbs / 116 kg Rear: L 9,000 / M 9,000 / R 12,000 **BTU** Front: L 15,000 / M 6,000 / R 20,000

## **COLORS**

White

Ocean Mist **Turquoise** 

Midnight Black

The 36" Classic Retro range by Unique transports you back to the '50s with its iconic retro design and chrome finished accents. Convection cooking circulates heat for incredibly even distribution while the waist-high broiler provides the option of intense searing. Create a Unique Classic Retro Kitchen!

## **FEATURES**

- Zinc cast handles and knobs
- Convection oven & waist-high broiler
- · Continuous cast iron grate design
- Italian-made, high quality sealed burners
- Chrome finished accents
- Two adjustable heavy duty oven racks with four shelf positions
- 5.2 cu/ft oven capacity
- Variable BTUs cook-top includes a 20,000 BTU power burner
- 2 backsplashes to choose from
- · Continuous cast iron grate