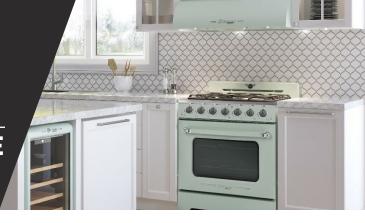

## **COLORS**

White

Ocean Mist **Turquoise** 

Midnight Black

The 36" Classic Retro range by Unique transports you back to the '50s with its iconic retro design and chrome finished accents. Convection cooking circulates heat for incredibly even distribution while the waist-high broiler provides the option of intense searing. Create a Unique Classic Retro Kitchen!

Cast Iron Grates

Convection cooking and waist-high broiler

The perfect match for the Classic Retro by Unique 36" range hood and refrigerators