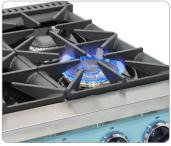

## **FEATURES**

- Zinc cast handles and knobs
- Convection oven & waist-high broiler
- · Continuous cast iron grate design
- Italian-made, high quality sealed burners
- Chrome finished accents
- Two adjustable heavy duty oven racks with four shelf positions
- 5.2 cu/ft oven capacity
- Variable BTUs cook-top includes a 20,000 BTU power burner
- 2 backsplashes to choose from
- · Continuous cast iron grate

Cast Iron Grates

Convection cooking and waist-high broiler

The perfect match for the Classic Retro by Unique 36" range hood and refrigerators