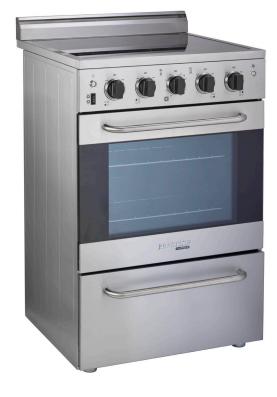

# PRESTIGE 24" ELECTRIC

## **CONVECTION RANGE**

The Prestige 24" Electric Convection Range comes with a sleek glass 4 element electric cooktop capable of an intense sear or delicate sauce simmering. A smart hot burner indicator shows which burners are still hot while the glass cooktop makes for easier cleanup. Compact kitchen spaces deserve all the style, convenience, and impact found in bigger spaces, from convection cooking for perfectly even heat, to a waisthigh broiler for intense searing this compact range also offers a compartment for extra storage. Cooking and cleaning are completely effortless.

### **FEATURES**

- Elegant, modern stainless steel design
- Waist-high glass top broiler
- Convection oven
- Hot surface indicator
- Oven light
- 2 adjustable heavy duty oven racks with 3 shelf positions
- 2.3 cu.ft oven capacity
- Storage drawer

MODEL: UGP-24V EC S/S

OPERATION: 240 V / AC

**DIMENSIONS:** H 38.5" x W 23.5" x D 22.3"

**WEIGHT:** 125.2 lbs / 56.8 kg

ELEMENT Back: L 1,200 / R WATTAGE: 1,800 Front: L 1,800 /

F 1,200

Hot surface indicator