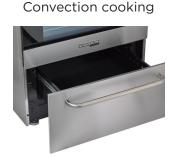

### **FEATURES**

- Elegant, modern stainless steel design
- Waist-high glass top broiler
- Convection oven
- Hot surface indicator
- Oven light
- 2 adjustable heavy duty oven racks with 3 shelf positions
- 2.3 cu.ft oven capacity
- Storage drawer

Storage drawer