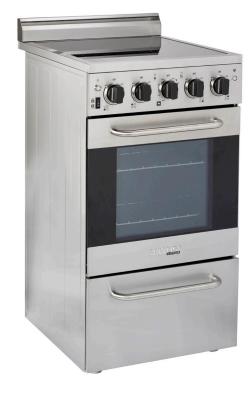

## **CONVECTION RANGE**

The Prestige 20" Electric Convection Range comes with a sleek glass 4 element electric cooktop capable of an intense sear or delicate sauce simmering. A smart hot burner indicator shows which burners are still hot while the glass cooktop makes for easier cleanup. Compact kitchen spaces deserve all the style, convenience, and impact found in bigger spaces, from convection cooking for perfectly even heat, to a waisthigh broiler for intense searing this compact range also offers a compartment for extra storage. Cooking and cleaning are completely effortless.

## **FEATURES**

- Elegant, modern stainless steel design
- Waist-high glass top broiler
- Convection oven
- Hot surface indicator
- Oven light
- 2 adjustable heavy duty oven racks with 3 shelf positions
- 1.6 cu.ft oven capacity
- Storage drawer

MODEL: UGP-20V EC S/S

OPERATION: 240 V / AC

**DIMENSIONS:** H 38.5" x W 20" x D 22.3"

**WEIGHT:** 111.3 lbs / 50.5 kg

**ELEMENT** Back: L 1,200 / R 1,800 **WATTAGE:** Front: L 1,800 / F 1,200