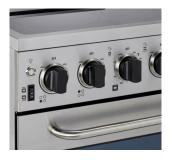

## COLOURS

Hot surface indicator

Modern knobs designed for easy use

Convection cooking

Storage drawer