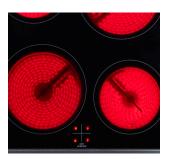

## **CONVECTION RANGE**

The Prestige 20" Electric Convection Range comes with a sleek glass 4 element electric cooktop capable of an intense sear or delicate sauce simmering. A smart hot burner indicator shows which burners are still hot while the glass cooktop makes for easier cleanup. Compact kitchen spaces deserve all the style, convenience, and impact found in bigger spaces, from convection cooking for perfectly even heat, to a waisthigh broiler for intense searing this compact range also offers a compartment for extra storage. Cooking and cleaning are completely effortless.

## **FEATURES**

- Elegant, modern stainless steel design
- Waist-high glass top broiler
- Convection oven
- Hot surface indicator
- Oven light
- 2 adjustable heavy duty oven racks with 3 shelf positions
- 1.6 cu.ft oven capacity
- Storage drawer