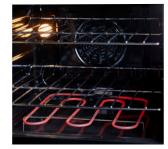

## **FEATURES**

- Elegant, modern stainless steel design
- Waist-high glass top broiler
- Convection oven
- Hot surface indicator
- Oven light
- 2 adjustable heavy duty oven racks with 3 shelf positions
- 1.6 cu.ft oven capacity
- Storage drawer

## COLOURS

Hot surface indicator

Modern knobs designed for easy use

Convection cooking

Storage drawer