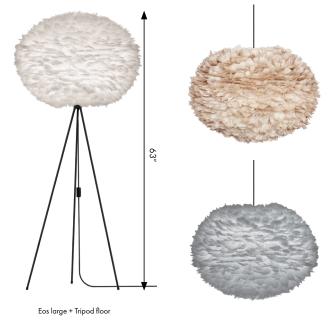

**Ordering Information** 

| os large white       | #3003 |
|----------------------|-------|
| os large light grey  | #3007 |
| os large light brown | #3010 |

## Accessories

| Swag kit cord set white    | #4009 |
|----------------------------|-------|
| Swag kit cord set black    | #4010 |
| Canopies white             | #4007 |
| Canopies black             | #4008 |
| Canopies nickel            | #4029 |
| Canopies oil rubbed bronze | #4030 |
| Tripod floor white         | #4011 |
| Tripod floor black         | #4012 |
| Tripod table white         | #4023 |
| Tripod table black         | #4024 |
| Tripod base white          | #4055 |
| Tripod base black          | #4056 |
| Champagne floor white      | #4037 |
| Champagne floor black      | #4038 |
| Idea 2.3" (7W LED bulb)    | #4041 |
| Idea 3.1" (7W LED bulb)    | #4042 |
| Idea 1.7" (2W LED bulb)    | #4040 |