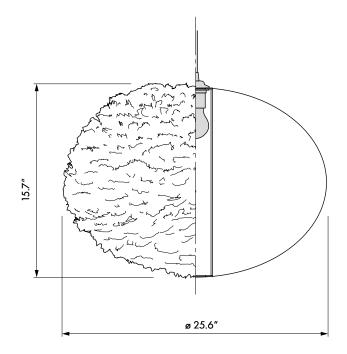

## Floor and pendant in one

**Dimensions** ø 25.6"

h 15.7"

Material

Approx 4.500 goose feathers, paper and steel

Easily cleaned with hairdryer

Weight incl. packaging

3,53 lbs