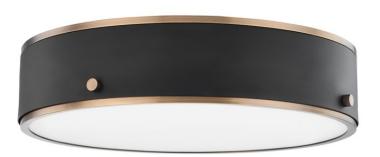

## C8316-PBR/SFB

Eli is unique yet utterly usable. A flush mount in soft black or soft white is surrounded by a ring of patina brass and adorned with matching decorative round knobs creating a beautiful two-tone effect. LED light flows through the etched glass diffuser for a soft, clean glow.