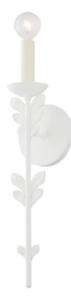

# TROY LIGHTING



## DIMENSIONAL INFORMATION

| Height           | 17.50"  |
|------------------|---------|
| ADA Compliant    | Yes     |
| Hanging Type     | -       |
| Canopy/Backplate | 4.75" D |
| Width            | 4.75"   |
| Extension        | 3.75"   |
|                  |         |

## **AVAILABLE FINISHES**

GESSO WHITE (GESSO WHITE)

# SHIPPING INFORMATION

Carton 1 Carton 1 Weight Shipping Method 21.00" x 9.00" x 8.00" 3.00lb. UPS

#### LAMPING INFORMATION

Plug In

Bulb 1 (1) 60 Watt Max 120 Bulb Included No Socket Type E12 Car Base UL Rating DAMP

No E12 Candelabra Base DAMP No

C UL US

JOB/LOCATION

QUANTITY

### NOTES

Troy Lighting | 14508 Nelson Ave E, City of Industry, CA 91744 | troylighting.hvlgroup.com