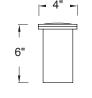

## BRASS / COMPOSITE WELL LIGHT R-W319B-NAZ

## R-W319B-NAZ

| • MR16 I                                                | NAZ             | Natural Antique Bronze                |
|---------------------------------------------------------|-----------------|---------------------------------------|
| • MR161                                                 |                 |                                       |
| <ul> <li>MR161</li> </ul>                               |                 |                                       |
| <ul> <li>MR16 lamp (20W, 36° [BAB] included)</li> </ul> |                 |                                       |
| <ul> <li>One pie</li> </ul>                             | ece molded cor  | mposite housing                       |
| Solid b                                                 | rass grate w/ s | tainless hardware                     |
| Clear te                                                | empered glass   | lens w/ silicone gasket               |
| • Bi-pin t                                              | ype G4/GU5.3    | with stainless steel spring           |
| • 25' 16 /                                              | WG SPT-2W       | cable and direct-bury wire connectors |
| include                                                 | d               |                                       |
| Require                                                 | es low voltage  | power supply, ordered separately      |