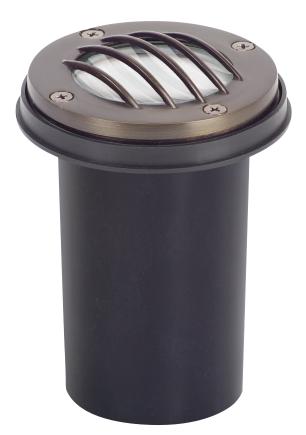

## BRASS / COMPOSITE WELL LIGHT R-W319B-NAZ

## R-W319B-NAZ

| • MR16 I                                                | NAZ             | Natural Antique Bronze                |
|---------------------------------------------------------|-----------------|---------------------------------------|
| • MR161                                                 |                 |                                       |
| <ul> <li>MR161</li> </ul>                               |                 |                                       |
| <ul> <li>MR16 lamp (20W, 36° [BAB] included)</li> </ul> |                 |                                       |
| <ul> <li>One pie</li> </ul>                             | ece molded cor  | mposite housing                       |
| Solid b                                                 | rass grate w/ s | tainless hardware                     |
| Clear te                                                | empered glass   | lens w/ silicone gasket               |
| • Bi-pin t                                              | ype G4/GU5.3    | with stainless steel spring           |
| • 25' 16 /                                              | WG SPT-2W       | cable and direct-bury wire connectors |
| include                                                 | d               |                                       |
| Require                                                 | es low voltage  | power supply, ordered separately      |