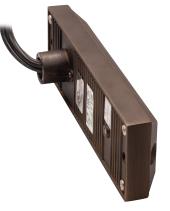

## S11 is a unique surface mount step light that does not require a recessed box.

- 3.5 watt LED with on-board driver; full output from 10-15volts eliminating voltage drop calculations
- 2850°K color temperature
- Surface mount
- Solid Brass housing
- Heat and impact resistant glass
- 100% sealed luminaire for high exposure areas
- 25' of 18awg SPT2-W cable and direct-bury wire connectors included
- Requires low voltage power supply, ordered separately