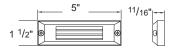

## S11 is a unique surface mount step light that does not require a recessed box.

- 3.5 watt LED with on-board driver; full output from 10-15volts eliminating voltage drop calculations
- 2850°K color temperature
- Surface mount
- Solid Brass housing
- Heat and impact resistant glass
- 100% sealed luminaire for high exposure areas
- 25' of 18awg SPT2-W cable and direct-bury wire connectors included
- Requires low voltage power supply, ordered separately