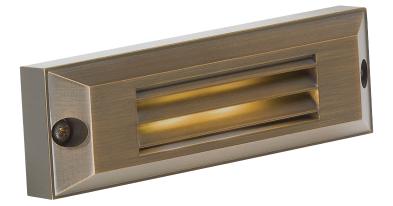

## 3W LED STEP LIGHT R-S11B-NAZ

## R-S11B-NAZ

| METALWORK | В   | Solid Brass            |
|-----------|-----|------------------------|
| FINISH    | NAZ | Natural Antique Bronze |

## S11 is a unique surface mount step light that does not require a recessed box.

- 3.5 watt LED with on-board driver; full output from 10-15volts eliminating voltage drop calculations
- 2850°K color temperature
- Surface mount
- Solid Brass housing
- Heat and impact resistant glass
- 100% sealed luminaire for high exposure areas
- 25' of 18awg SPT2-W cable and direct-bury wire connectors included
- Requires low voltage power supply, ordered separately