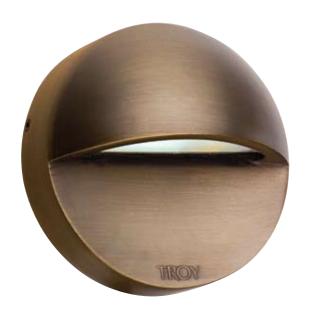

## R-D1115 Deck Light Solid Brass

## **R-D1115B-NAZ** (NAZ) Natural Antique Bronze

- T3 bi-pin lamp (10W included)
- · Easy-to-Install mounting plate with leveling line
- Twist and lock installation to mounting plate with ±30° adjustment
- · Solid die-cast brass luminaire
- Sleek design with soft edges
- Natural antique bronze patina finish (NAZ)
- · Frosted glass lens
- 100% sealed luminaire for high exposure areas
- 12 volt UL 1838 listed luminaire is safe for wet locations up to 10W
- 25' of 18 AWG SPT-2W cable and direct-bury wire connectors included
- Requires low voltage power supply, ordered separately