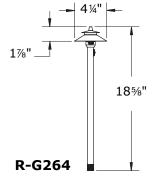

## R-G264 Path Light Solid Brass, Copper & Brass

R-G264C-UFC Unfinished Copper (UFC)

## **Adjustable Beam Path Light**

- T3 bi-pin lamp (10W included)
- Easy adjustment of the diameter of light without changing fixture shade height
- Lock adjustment by tightening the knob screw
- Beam will not change diameter after you relamp the fixture
- Accomodates different path widths and garden areas with same fixture and same height
- · 25' of 18 AWG SPT-2W cable included
- All Solid Brass or Copper Shade and Riser with Solid Brass lamp housing
- · G4/GZ4 socket with stainless steel spring
- ½" NPS riser with ABS stake included for quick installation
- Optional cast brass or powder coated cast aluminum stake
- · Direct-bury wire connectors included
- Requires low voltage power supply, ordered separately

| Model  | Material |                | Lamp      |     | Natural Finishes |     | Powder Coat |     |
|--------|----------|----------------|-----------|-----|------------------|-----|-------------|-----|
| R-G264 | В        | Solid Brass    | T3 Bi-Pin | 10W | NAZ              | NAP | PAB         | PBZ |
|        | С        | Copper / Brass |           |     | NAR              | NAS | PDV         | POC |
|        |          |                |           |     | NOC              | UFB | PRI         | PSD |
|        |          |                |           |     | NFC              |     | PTB         | PWB |
|        |          |                |           |     |                  |     | PTW         |     |