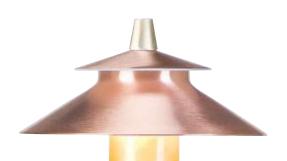

## R-G264 Path Light Solid Brass, Copper & Brass

R-G264C-UFC Unfinished Copper (UFC)

**R-G264C - UFC** 

MODEL NO MATERIAL FINISH

C=Copper Unfinished Copper

\*We reserve the right to change specifications without notice.