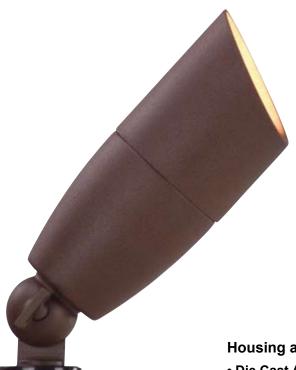

# F416 Accent/Flood **Aluminum**

F416 **Powder Coat** Weathered Brown (PWB)

# Housing and Shade

- Die Cast Aluminum
- · Die Cast adjustable swivel w/ locking teeth
- · Easy Adjust Shroud with double silicone O-ring seals

#### Lens

• Convex Clear Tempered Glass