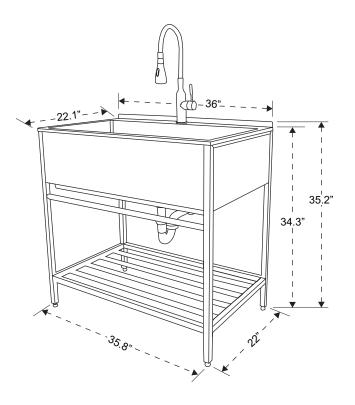

# FARMHOUSE LAUNDRY SINK with Storage Rack & High Arc Faucet TFH-3622-SS

### FEATURES:

- Complete laundry wash stand with stainless steel apron on front and sides, drop-in sink, high arc articulating faucet, metal rack, basket strainer and P-trap.
- Easy-to-assemble industrial style metal cabinet with adjustable feet.
- Suitable for indoor or outdoor use.
- Pre-drilled holes on wash stand for wall mount installation.
- 1.8 gpm stainless steel high arc single lever faucet with ceramic disc, flexible black silicone hose, dual spray head and garden hose adapter.
- 18 gauge stainless steel drop-in sink with 10" high apron on front and sides of wash stand, 30 gallon capacity.
- Includes storage rack on bottom and 0.87" diameter strong towel bar.
- Easy to clean.
- Limited lifetime warranty.

## **Specified Model**

|                              | Model No.   | Cabinet Color   | Width | Depth | Height |  |  |  |  |
|------------------------------|-------------|-----------------|-------|-------|--------|--|--|--|--|
| COMPLETE LAUNDRY CABINET KIT |             |                 |       |       |        |  |  |  |  |
|                              | TFH-3622-SS | Stainless Steel | 36″   | 22.1″ | 35.2″  |  |  |  |  |