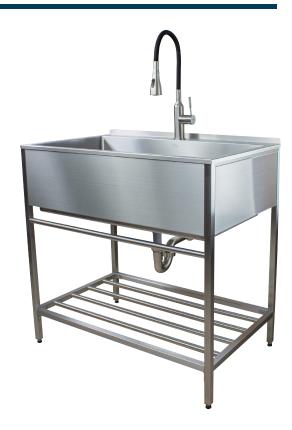

# FARMHOUSE LAUNDRY SINK with Storage Rack & High Arc Faucet TFH-2522

### FEATURES:

- Complete laundry wash stand with stainless steel apron on front and sides, drop-in sink, high arc articulating faucet, metal rack, basket strainer and P-trap.
- Easy-to-assemble industrial style metal cabinet with adjustable feet.
- Suitable for indoor or outdoor use.
- Pre-drilled holes on wash stand for wall mount installation.
- 1.8 gpm stainless steel high arc single lever faucet with ceramic disc, flexible black silicone hose, dual spray head and garden hose adapter.
- 18 gauge stainless steel drop-in sink with 10" high apron on front and sides of wash stand, 20 gallon capacity.
- Includes storage rack on bottom and 0.87" diameter strong towel bar.
- Easy to clean.
- Limited lifetime warranty.