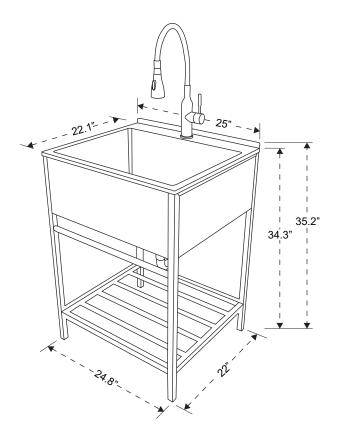

# FARMHOUSE LAUNDRY SINK with Storage Rack & High Arc Faucet TFH-2522

### FEATURES:

- Complete laundry wash stand with stainless steel apron on front and sides, drop-in sink, high arc articulating faucet, metal rack, basket strainer and P-trap.
- Easy-to-assemble industrial style metal cabinet with adjustable feet.
- Suitable for indoor or outdoor use.
- Pre-drilled holes on wash stand for wall mount installation.
- 1.8 gpm stainless steel high arc single lever faucet with ceramic disc, flexible black silicone hose, dual spray head and garden hose adapter.
- 18 gauge stainless steel drop-in sink with 10" high apron on front and sides of wash stand, 20 gallon capacity.
- Includes storage rack on bottom and 0.87" diameter strong towel bar.
- Easy to clean.
- Limited lifetime warranty.

## **Specified Model**

|                              | Model No.   | Cabinet Color   | Width | Depth | Height |  |  |  |
|------------------------------|-------------|-----------------|-------|-------|--------|--|--|--|
| COMPLETE LAUNDRY CABINET KIT |             |                 |       |       |        |  |  |  |
|                              | TFH-2522-SS | Stainless Steel | 25″   | 22.1″ | 35.2″  |  |  |  |
|                              | TFH-2522-MB | Black           | 25″   | 22.1″ | 35.2″  |  |  |  |