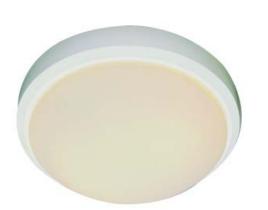

## 13881 <u>2 LIGHT FLUSH MOUNT</u> 13" FROSTED

## **SPECIFICATIONS:**

Width (in) Height (in) Depth (in) Weight (lbs) 2 3 4

Finish Shown: WHITE **Finish Options: BRUSHED NICKEL, WHITE** 

Product Line: FLUSH MOUNT Glass: **FROSTED** Material: METAL, GLASS